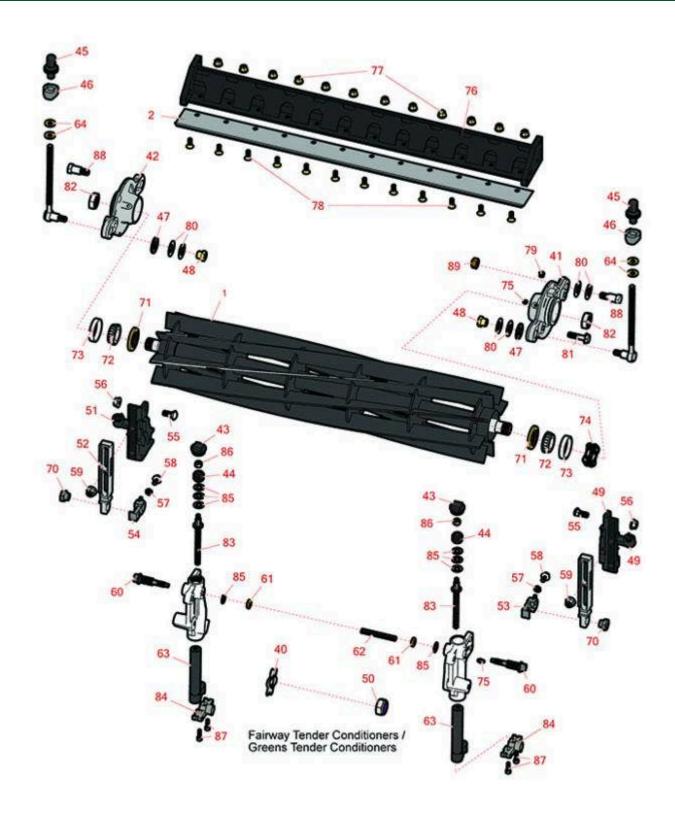

### Other Parts Available

| 40 <b>RMT2624</b>   | MT2624                | Knife - Greens Conditioner | 46 |
|---------------------|-----------------------|----------------------------|----|
| 41 <b>RUC13937</b>  | UC13937               | Housing - w/o Bearing - LH | 1  |
| 42 <b>RUC13941</b>  | UC13941               | Housing - w/o Bearing - RH | 1  |
| 43 <b>RUC16102</b>  | TCU24949,<br>UC16102  | Сар                        | 2  |
| 44 <b>RTCU40491</b> | TCU24683,<br>TCU40491 | Worm Gear                  | 2  |
| 45 <b>RUC16137</b>  | TCU24955,<br>UC16137  | Adjuster                   | 2  |
| 46 <b>RTCU25394</b> | TCU25394,<br>TCU27453 | Base                       | 2  |

Cutting Unit - Serial 030001 & up Reel & Bedknife

|    | R&R<br>Part No.               | OEM<br>Part No.       | Description                          | Qty<br>Req | Order<br>Quantity |
|----|-------------------------------|-----------------------|--------------------------------------|------------|-------------------|
| 47 | RTCU25260                     | TCU25260              | Washer                               | 2          |                   |
| 48 | RET16572                      | ET16572               | Nut - Hex                            | 2          |                   |
| 49 | RUC16138                      | UC16138               | Bracket - Front LH                   | 1          |                   |
| 50 | RN198341                      | N198341               | Nut - Nyloc 7/8-14                   | 1          |                   |
| 51 | RUC16139                      | UC16139               | Bracket - Front RH                   | 1          |                   |
| 52 | RUC22790                      | UC22790               | Bracket - Front Roller               | 2          |                   |
| 53 | RUC18211                      | TCU24461,<br>UC18211  | Bracket - LH                         | 1          |                   |
| 54 | RUC16109                      | TCU24461,<br>UC16109  | Bracket - RH                         | 1          |                   |
| 55 | R03M7191                      | 03M7191               | Bolt - Carriage M10 x 25             | 4          |                   |
| 56 | RH135891                      | H135891               | Locknut - 10mm x 1.5 Flanged<br>10.9 | 4          |                   |
|    | Detail Description: High Stre | ength:                |                                      |            |                   |
| 57 | R14M7151                      | 14M7151               | Nut - Jam Roller Adj                 | 2          |                   |
| 58 | R33114-016                    | 19M7162               | Bolt - Hx HD 8mm x 1.25 x 15         | 2          |                   |
| 59 | R14M7465                      | 14M7465               | Lock Nut - M10-1.50 Fl               | 4          |                   |
| 60 | RTCU26458                     | TCU26458              | Worm Gear                            | 2          |                   |
| 61 | R14M7152                      | 14M7152               | Nut - 10mm x 1.5 Jam                 | 2          |                   |
| 62 | RTCU25398                     | TCU25398              | Compression Spring                   | 2          |                   |
| 63 | RAUC13597                     | AUC13597              | Adjuster                             | 2          |                   |
| 64 | R24H1682                      | 24H1682               | Washer - 13/32 x 7/8 x 1/8           | 4          |                   |
| 70 | RTCU28635                     | TCU24555,<br>TCU28635 | Eccentric                            | 2          |                   |

Cutting Unit - Serial 030001 & up Reel & Bedknife

|    | R&R<br>Part No. | OEM<br>Part No.              | Description                        | Qty<br>Req | Order<br>Quantity |
|----|-----------------|------------------------------|------------------------------------|------------|-------------------|
| 71 | RTCU25266       | TCU25266                     | Seal                               | 2          |                   |
| 72 | R254-94         | JD8933,<br>TCU37582          | Tapered Bearing Cone               | 2          |                   |
| 73 | R254-72         | JD8253                       | Cup - Bearing                      | 2          |                   |
| 74 | R170610         | TCU26530                     | Spring - Compression               | 2          |                   |
| 75 | R302-5          | JD7797,<br>JD7842,<br>JD7844 | Fitting - Grease                   | 1          |                   |
| 76 | RAMT1051        | AMT1051                      | Backing Bar - 30 Bedknife          | 1          |                   |
| 77 | R14M7396        | 14M7396                      | Locknut - Flanged Nyloc            | 12         |                   |
| 78 | R19M7573        | 19M7573                      | Screw - Bedknife M8-1.25 x 20      | 12         |                   |
| 79 | R170714         | E14814                       | Fitting - Pressure Relief          | 2          |                   |
| 80 | RET16678        | ET16678                      | Washer - Spring                    | 8          |                   |
| 81 | R19M7804        | 19M7804                      | Bolt - Flanged Hex M10-1.5 x<br>40 | 2          |                   |
| 82 | RTCU26215       | TCU26215                     | Nut - Reel                         | 2          |                   |
| 83 | RTCU26123       | TCU26123                     | Adjuster                           | 2          |                   |
| 84 | RTCU28987       | TCU25228,<br>TCU28987        | Half Clamp - Roller Bkt            | 2          |                   |
| 85 | RET16679        | ET16679                      | Washer - Spring                    | 6          |                   |
| 86 | RM148268        | M148268                      | Lock Nut                           | 2          |                   |
| 87 | R19M8627        | 19M7603,<br>19M8627          | Screw - M6 x 20                    | 4          |                   |
| 88 | RMT6338         | MT6338                       | Bolt - Shoulder                    | 2          |                   |
| 89 | RA31867         | A31867                       | Locknut                            | 2          |                   |
|    |                 |                              |                                    |            |                   |