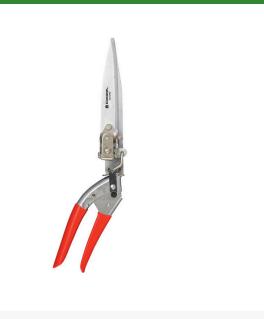

## Details

The versatile 3-position blade provides vertical for edging, horizontal for trimming and angled for hardto-reach areas. Designed with precision-ground, high-carbon steel blades and durable chrome plating. Easy to set thumb lock. 5-1/4in blade length.

- Versatile 3-position Blade Vertical for Edging, Horizontal for Trimming and Angled for Hard to Reach Areas
- Durable Chrome Plating
- Precision-ground, High-carbon Steel Blades
- Easy to Set Thumb Lock
- 5-1/4in Blade Length