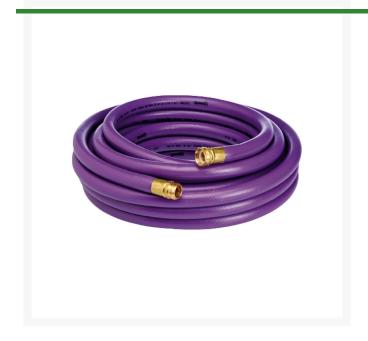

## **Underhill ProLine Water Hose Purple -** 3/4in x 50ft - 125 PSI Wp - 500 PSI Burst Strength

RGH75-050PRO-P

## **Details**

The ProLine Purple Series Hose is designed with a smooth finish with 500 psi burst pressure. This economical multi-purpose multi-purpose hoseprovides the same construction specification as the popular Proline Golf Searies hose. Lightweight and durable with machined brass couplings and featuring Zero-Kink technology. 3/4in x 50ft. Purple

- 500 psi Burst Pressure
- Zero-Kink Technology
- Machined Brass Couplings
- Lightweight and Durable
- 34in x 50ft