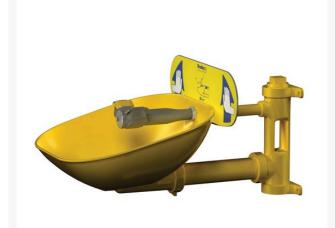

## **Eyewash - Wall Mount Bowl**

R487

## Details

Provide eye and face protection with a gentle rinse to remove hazardous materials. Durable 10" wallmount ABS yellow plastic bowl with twin chromeplated brass spray heads are easily activated by a highly visible push handle. Spray heads feature flow control and pop-off dust covers. Impact and chemical resistant. Heavy gauge aluminum wall brackets. Easy mount. Use indoors or outdoors. Fits 1/2" water supply. Rustproof. Safety sign and inspection tag. Meets ANSI Z358.1-2004 standards.

- Fits 1/2" water supply
- Safety sign and inspection tag
- Gentle rinse removes hazardous materials
- Heavy gauge aluminum mounting brackets