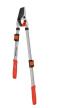

## **Details**

Get the job done faster and easier with longer reach, boosted power and reduced effort using the DualLINK extendable lopper with Comfort GEL grips. Enjoy maximum power cutting performance for limbs up to 1-3/4in. with a non-stick blade and large opening hook. Strong, trapezoid steel handles extend 29.5in to 37.5in. to make your reach easier and the job faster. The reduced handle opening makes the job easier with less work and more power. The ShockGUARD bumper system is designed to reduce shock and arm fatigue.

- Strong, trapezoid steel handles extend 29.5in to 37.5in
- Power SOURCE cutting action for limbs up to 1-3/4 in.
- Non-stick blade with large opening hook
- Extreme comfort grips
- ShockGUARD bumper system
- Reduced handle opening for less work and more power