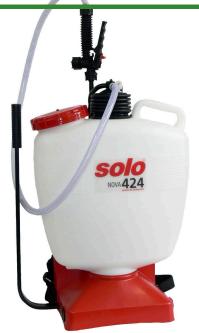

## Solo Internal Pump Backpack Sprayer -

**4 gal** R<u>SL</u>424-NOVA

## Details

The 4-gallon Solo Nova 424 is ideal for basic spraying of fungicides, herbicides, insecticides and for approved plant protection chemicals. The internal piston pump system incorporates an effective mixing system by keeping the liquid in the tank constantly agitated. Features a 48in highpressure hose, 28in unbreakable wand and shut-off valve assembly to provide excellent reach. The multi-pattern Speed Tip nozzle features jet stream, flat spray and full cone mist with just a turn of the dial. For reduced operator fatigue, the tank and base are designed to contour to your back and includes comfortable shoulder straps and carrying handle. 4 Gal.

- Internal Pump System with Agitation System
- Ideal for Basic Spraying and Approved Plant Protection Chemicals
- 28in Unbreakable Wand and Shut-off Valve Assembly
- 4 feet of High Pressure Hose
- Pump Leveer Position for Left or Right-hand Operation
- Contours to Your Back for Comfort
- Multi-pattern Spray Nozzle: Jet Stream, Flat Spray and Full Cone Mist
- 4 Gallon

## **Specifications**

| Manufacturer | Solo  |
|--------------|-------|
| Capacity     | 4 gal |