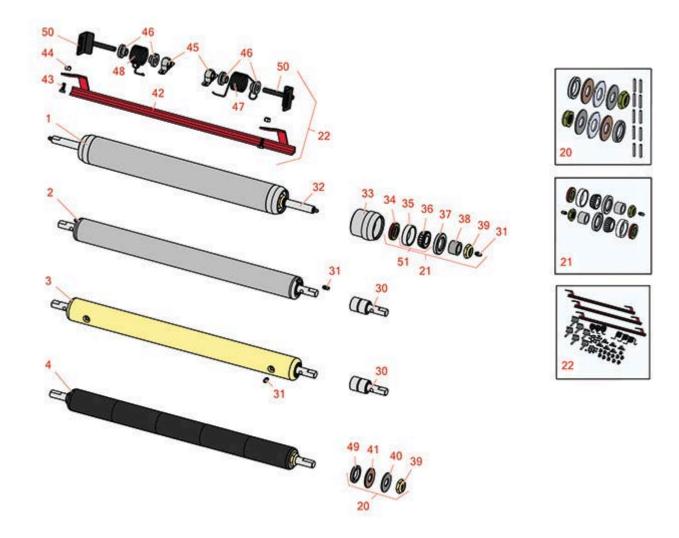

SPA Cutting Unit - Models 04450 & 04468 Rear Rollers

SPA Cutting Unit - Models 04450 & 04468 Rear Rollers

|       | R&R<br>Part No.                                                                                                                                                                                                       | OEM<br>Part No.     | Description                                 | Qty<br>Req | Order<br>Quantity |  |  |  |
|-------|-----------------------------------------------------------------------------------------------------------------------------------------------------------------------------------------------------------------------|---------------------|---------------------------------------------|------------|-------------------|--|--|--|
| R&R F | Rear Rollers                                                                                                                                                                                                          |                     |                                             |            |                   |  |  |  |
| 1     | R150692                                                                                                                                                                                                               | 150692              | Roller - Smooth Heavy Duty<br>Tubular Steel | 1          |                   |  |  |  |
|       | Tech Note: Constructed with a through shaft, this heavy duty roller uses tapered bearings for extended life.:                                                                                                         |                     |                                             |            |                   |  |  |  |
| 2     | R21-8450                                                                                                                                                                                                              | 21-8450             | Roller - Smooth Tubular Steel               | 1          |                   |  |  |  |
|       | Tech Note: Constructed with greasable "water-pump" style bearings. :                                                                                                                                                  |                     |                                             |            |                   |  |  |  |
| 3     | R150300                                                                                                                                                                                                               | 150300              | Roller - Smooth Solid Steel                 | 1          |                   |  |  |  |
|       | Tech Note: Machined from solid steel, this heavy weight roller uses greasable "water-pump" style bearings.:                                                                                                           |                     |                                             |            |                   |  |  |  |
| 4     | R150341                                                                                                                                                                                                               | 150341              | Roller - Smooth UHMW<br>Polyethylene        | 1          |                   |  |  |  |
|       | Tech Note: Machined from solid UHMW, this low maintenance roller uses a 1" solid stainless steel shaft and requires no grease. UHMW material prevents build-up of debris.:                                            |                     |                                             |            |                   |  |  |  |
| Overl | haul Kits                                                                                                                                                                                                             |                     |                                             |            |                   |  |  |  |
| 20    | R101395                                                                                                                                                                                                               |                     | Overhaul Kit - UHMW Roller                  | 1          |                   |  |  |  |
|       | Tech Note: Fits all R&R 2" Dia. Black UHMW Polyethylene Rollers. Includes 10 ea.: R150322 Roll<br>Pins; 2 ea.: R3296-15 Locknuts, R150347T Teflon Seals, R150333 Thrust Washers, & R150334A<br>Bronze Thrust Washers: |                     |                                             |            |                   |  |  |  |
| 21    | R100136                                                                                                                                                                                                               |                     | Overhaul Kit - Roller                       | 0          |                   |  |  |  |
|       | Tech Note: Includes 2 ea.: R150674 Wear Sleeves, R253-152 Seals, R253-117 Seals, R254-78<br>Bearings, R254-79 Bearing Cups, R3296-15 Locknuts & R302-5 Grease Fittings:                                               |                     |                                             |            |                   |  |  |  |
| 22    | R53-9240                                                                                                                                                                                                              | 42-4820,<br>53-9240 | Scraper Kit - Rear Roller SET/3             | 1          |                   |  |  |  |
|       | Tech Note: Includes 12 ea: R19-9560 Spacer, R32152-4 Locknut, R400106 Bolt; 6 ea: R256-239<br>Bearing, R53-9250 Bracket; 3 ea: R19-9540 Spring, R19-9550 Spring, R42-4800 Scraper Bar:                                |                     |                                             |            |                   |  |  |  |
| Othe  | r Parts Available                                                                                                                                                                                                     |                     |                                             |            |                   |  |  |  |

SPA Cutting Unit - Models 04450 & 04468 Rear Rollers

|    | R&R<br>Part No.                                                         | OEM<br>Part No.                                                                                                                                | Description              | Qty <b>Order</b><br>Req <b>Quantity</b> |  |  |  |
|----|-------------------------------------------------------------------------|------------------------------------------------------------------------------------------------------------------------------------------------|--------------------------|-----------------------------------------|--|--|--|
| 30 | R21-8430                                                                | 21-8430                                                                                                                                        | Bearing - Roller         | 2                                       |  |  |  |
| 31 | R302-5                                                                  | 21-6010,<br>302-11,<br>302-37,<br>302-47,<br>302-5,<br>302-57,<br>302-58,<br>302-6,<br>31-0300,<br>32-9660,<br>60-0800,<br>62-3880,<br>92-4181 | Fitting - Grease         | 6                                       |  |  |  |
| 32 | R150693                                                                 |                                                                                                                                                | Shaft - HD Rear Roller   | 1                                       |  |  |  |
| 33 | R61-0380                                                                | 61-0380                                                                                                                                        | Roller End - Cap Solid   | 2                                       |  |  |  |
| 34 | R253-152                                                                | 253-116,<br>253-152                                                                                                                            | Seal - Inner Roller      | 2                                       |  |  |  |
| 35 | R254-79                                                                 | 01-103-0060,<br>01-103-0130,<br>1-633584,<br>252-106,<br>254-79,<br>32-7800,<br>32-9590                                                        | Cup - Bearing            | 2                                       |  |  |  |
|    | Tech Note: Use R254-79M installation mandrel to properly install race.: |                                                                                                                                                |                          |                                         |  |  |  |
| 36 | R254-78                                                                 | 01-102-0060,<br>01-102-0130,<br>1-633585,<br>254-78,<br>32-7790,<br>32-9580,<br>93-4813                                                        | Tapered Bearing Cone     | 2                                       |  |  |  |
| 37 | R253-117                                                                | 253-117,<br>253-165                                                                                                                            | Seal - Outer Triple Lip  | 2                                       |  |  |  |
| 38 | R150674                                                                 |                                                                                                                                                | Sleeve - Wear 3/4 Plated | 2                                       |  |  |  |

SPA Cutting Unit - Models 04450 & 04468 Rear Rollers

|    | R&R<br>Part No. | OEM<br>Part No.                                            | Description                   | Qty<br>Req | Order<br>Quantity |
|----|-----------------|------------------------------------------------------------|-------------------------------|------------|-------------------|
| 39 | R3296-15        | 116-7306,<br>32118-5,<br>32127-23,<br>32127-47,<br>3296-15 | Locknut - 3/4-16 Nylon Jam    | 2          |                   |
| 40 | R150333         |                                                            | Washer - Flat Keyed Outer SS  | 2          |                   |
| 41 | R150334A        |                                                            | Washer - Thrust SAE660 Bronze | 2          |                   |
| 42 | R42-4800        | 42-4800                                                    | Bar - Scraper Rear Roller     | 1          |                   |
| 43 | R400106         | 321-3,<br>513315,<br>908002P                               | Bolt - Hex HD 1/4-20 x 5/8    | 4          |                   |
| 44 | R32152-4        | 32152-4                                                    | Locknut - 1/4-20 All Metal    | 4          |                   |
| 45 | R256-239        | 256-239                                                    | Bearing                       | 2          |                   |
| 46 | R19-9560        | 19-9560                                                    | Spacer - Spring               | 4          |                   |
| 47 | R19-9540        | 19-9540                                                    | Spring - Torsion LH           | 1          |                   |
| 48 | R19-9550        | 19-9550                                                    | Spring - Torsion RH           | 1          |                   |
| 49 | R150347T        |                                                            | Seal - Nonstick Lip           | 2          |                   |
| 50 | R53-9250        | 53-9250                                                    | Bracket - Scraper Mount       | 2          |                   |
| 51 | R500534         | 1-633585                                                   | Bearing - with Cup            | 2          |                   |
|    |                 |                                                            |                               |            |                   |