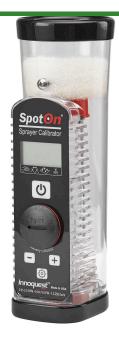

## Spoton SC-2 Sprayer Calibrator 0.02 - 2.25 gpm

RSC-2

## **Details**

The SpotOn SC-2 provides quick and accurate flow rate checking of individual sprayer nozzles. This model is best for flow rates below 2.25 GPM typical of herbicide and insecticide applications. Readings in about 10 seconds per tip. Simply enter your speed and nozzle spacing to automatically calculate and display tip flow rate in GPM, LPM, oz/min, tip wear in % and application rate in GPA/LPH. The SpotOn quickly finds worn spray nozzle tips and accurately measures true tip flow rate. Range 0.02 - 2.25 GPM (0.08 - 8.52 LPM). Liquid fertilizer.

- Measure True Tip Flow Rate 0.02 2.25 GPM
- Accuracy: +/-2% or 1 Digit
- Measures Flow Rate in GPM, LPM, oz/min
- Measures Tip Wear in %
- Measures Application Rate in GPA/LPH
- Readings in 10 Seconds
- Quickly Find Worn Spray Nozzle Tips
- Battery Included
- No Calculations or App Download Required
- Liquid Fertilizer Application