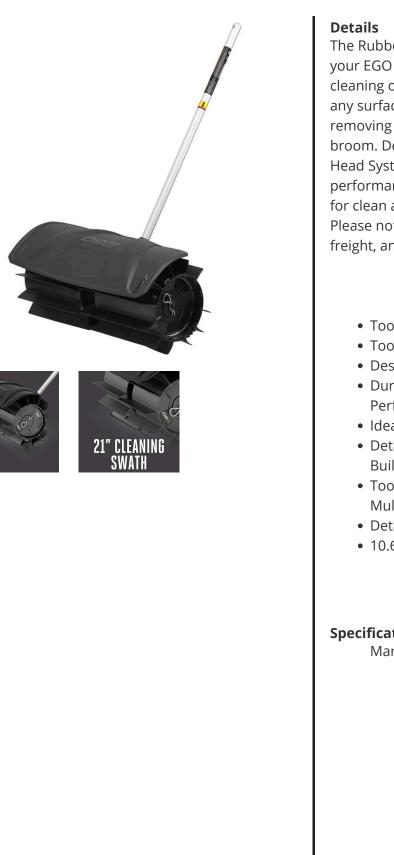

## EGO 21in Multi-Head Rubber Broom Attachment

REGRBA2100

The Rubber Broom Attachment is a great addition to your EGO Power+Power Head for convenient cleaning or clearing of dirt, heavy debris or rocks on any surface. The 21 inch cleaning swath makes removing debris quick and easy compared to a broom. Designed specifically for the EGO Multi-Head System while offering the greatest quality and performance. When the job is done, simply detach for clean and convenient storage.

Please note: This product is restricted from air freight, and will only be shipped ground freight

- Tool Sweeping Surface 21 inches
- Tool Sweeping Surface 21 inches
- Designed to Clean Small and Large Surfaces
- Durable Rubber Sweeper for Optimal Performance
- Ideal for Rock and Heavy Debris
- Detachable Rubber Guard to Prevent Debris Build-up
- Tool-Free Rubber Broom Attachment for Multi-Head
- Detach for Clean and Easy Storage
- 10.6 in. Diameter