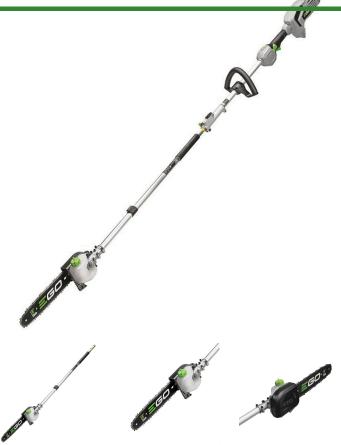

## **EGO Multi-Head Pole Saw - Bare Tool**

REGMPS1000

## **Details**

The 10ft Pole Saw, Power Head attachment is part of the EGO Power+ Multi-Head System. The pole saw provides efficient cutting and limbing, while the automatic lubrication system lets you work until the job is done. The Micro-Lite Narrow-Kerf Cutting System features a narrow-kerf sprocket nose and double guard bars. The 31in. lightweight aluminum shaft delivers extended reach without adding a lot of weight. Bare Tool. Please note: This product is restricted from air freight, and will only be shipped ground freight

Please note: This product is considered either bulky or otherwise restricted from shipment by air, and will only be shipped ground freight.

- 10in Pole Saw for the EGO POWER+ Multi-Head System
- 31in Lightweight Aluminum Shaft
- Automatic Lubrication System
- Narrow-kerf Sprocket Nose and Double Guard Bars
- Water-Resistant Construction (Iphr4)
- Bare Tool Only