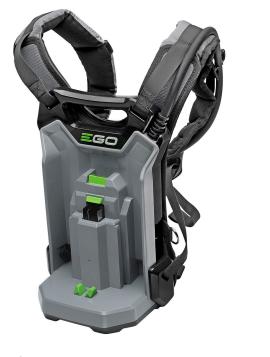

## EGO Power+ Commercial Backpack Link REGBHX1001

## Details

Bridge the gap between the EGO Commercial line and your EGO POWER+ tools with the BHX1001. Carry the weight of your EGO products on your back versus the tool. With an easy to use plastic battery dock you can quickly lock / unlock any of your EGO Power+ tools. Plus, a carrying handle enables you to take it anywhere. Get the bigger jobs done faster with the POWER+ Backpack Link.

Please Note: This product is restricted from air freight and will only be shipped ground freight.

- Compatible with all EGO POWER+ 56V batteries
- Add more run time to your handheld tools, not weight
- Suitable for use with EGO handheld tools
- Weather-resistant construction