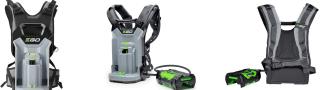

## EGO Power+ Commercial Backpack Link REGBHX1001

## Details

Bridge the gap between the EGO Commercial line and your EGO POWER+ tools with the BHX1001. Carry the weight of your EGO products on your back versus the tool. With an easy to use plastic battery dock you can quickly lock / unlock any of your EGO Power+ tools. Plus, a carrying handle enables you to take it anywhere. Get the bigger jobs done faster with the POWER+ Backpack Link.

Please Note: This product is restricted from air freight and will only be shipped ground freight.

- Compatible with all EGO POWER+ 56V batteries
- Add more run time to your handheld tools, not weight
- Suitable for use with EGO handheld tools
- Weather-resistant construction