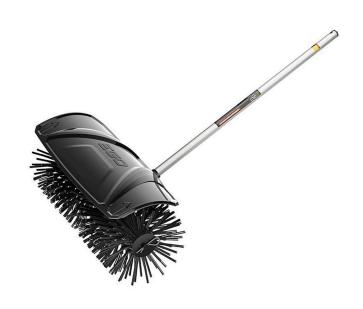

## **EGO Multi-Head Power+ Bristle Brush Attachment**

## **Details**

Clean up dirt and debris on any surface with the EGO Power+ Bristle Brush attachment. The 22in cleaning swath makes removing debris quick and easy compared to a broom. When the job is done, simply detach the bristle brush for clean and convenient storage. Designed specifically for the EGO Multi-Head System with the highest quality and performance.

Please note: This product is restricted from air freight, and will only be shipped ground freight

- 22in Sweeping Surface Cleans Large Areas
- Durable Nylon Bristles for Optimal Performance
- Ideal for Dust, Dirt, Leaves, Snow, Artificial Turf and Rocks
- Detachable Guard to Prevent Debris Build-up
- 10in Diameter Brush
- Detach Without Tools for Clean and Easy Storage
- 22in Brush Length