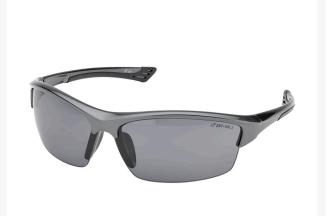

## Details

Great style and sophisticated design. This model is one of the best looking and fits a great variety of facial configurations. Grey lens with gunmetal grey frame. Works as an alternative to indoor/outdoor lenses with less glare. Temples with rubber inserts. Polycarbonate lenses. Complies with ANSI Z87.1 (+).

- Hard coated polycarbonate lens
- Vented soft rubber nose bridge
- Rubber tipped temples for extra comfort
- Complies with ANSI Z87.1-2010 (+)
- Grey lens with gunmetal grey frame