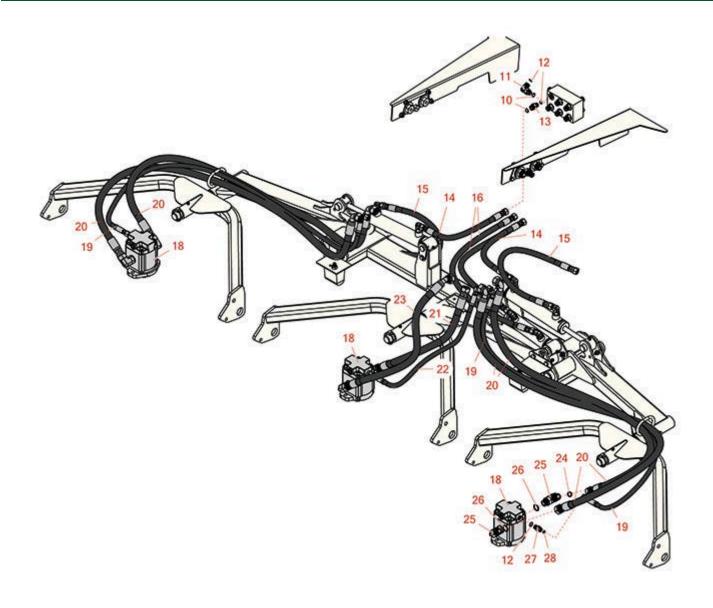

## **Replaces Toro Groundsmaster 4700-D Parts**

Traction Unit - Model 30882 Front Lift Arm Hydraulics

## **Replaces Toro Groundsmaster 4700-D Parts**

Traction Unit - Model 30882 Front Lift Arm Hydraulics

| Hoses       14     R104-5512     104-5512     Hydraulic Hose Assy     2       15     R99-3579     99-3579     Hydraulic Hose Assy     2       16     R104-5511     104-5511     Hydraulic Hose Assy     2       19     R104-5500     104-5500     Hydraulic Hose Assy     2       20     R104-5501     104-5501     Hydraulic Hose Assy     4       21     R104-5505     104-5505     Hydraulic Hose Assy     1       23     R104-5504     104-5504     Hydraulic Hose Assy     1       23     R104-5504     104-5504     Hydraulic Hose Assy     1       Other Parts Available       10     R237-42     237-42, 31-4160     O-Ring     10       11     R340-77     340-100, 340-77, 95-7889     Hydraulic Fitting     1       12     R237-22     237-728     O-Ring     14       13     R340-2     340-2, 60-1920     Hydraulic Fitting - Striaght     9       18     R117-5141     105-9820, 105-9872, 117-5141, 137-5571     Hydraulic Motor 137-5571     3       24     R237-65     237-65, 237.65     O-Ring     6       25     R340-17     340-17     No 10 Male Orfs x No 10 Male Orb     6                                                                                                                                                                                                                                                                                                                                                                                                                                                                                                                                                                                                                                                                                                                                                                                                                                                                                                                                                                                                                                       |       | R&R<br>Part No.       | OEM<br>Part No.        | Description                      | Qty<br>Req | Order<br>Quantity |  |  |  |  |
|------------------------------------------------------------------------------------------------------------------------------------------------------------------------------------------------------------------------------------------------------------------------------------------------------------------------------------------------------------------------------------------------------------------------------------------------------------------------------------------------------------------------------------------------------------------------------------------------------------------------------------------------------------------------------------------------------------------------------------------------------------------------------------------------------------------------------------------------------------------------------------------------------------------------------------------------------------------------------------------------------------------------------------------------------------------------------------------------------------------------------------------------------------------------------------------------------------------------------------------------------------------------------------------------------------------------------------------------------------------------------------------------------------------------------------------------------------------------------------------------------------------------------------------------------------------------------------------------------------------------------------------------------------------------------------------------------------------------------------------------------------------------------------------------------------------------------------------------------------------------------------------------------------------------------------------------------------------------------------------------------------------------------------------------------------------------------------------------------------------------------------------|-------|-----------------------|------------------------|----------------------------------|------------|-------------------|--|--|--|--|
| 15     R99-3579     99-3579     Hydraulic Hose Assy     2       16     R104-5511     104-5511     Hydraulic Hose Assy     2       19     R104-5500     104-5500     Hydraulic Hose Assy     2       20     R104-5501     104-5501     Hydraulic Hose Assy     4       21     R104-5505     104-5505     Hydraulic Hose Assy     1       22     R104-5502     104-5502     Hydraulic Hose Assy     1       23     R104-5504     104-5504     Hydraulic Hose Assy     1       Other Parts Available       10     R237-42     237-42, 31-4160     O-Ring     10       11     R340-77     340-100, 340-77, 95-7889     Hydraulic Fitting     1       12     R237-22     237-78     O-Ring     14       13     R340-2     340-2, 60-1920     Hydraulic Fitting - Striaght     9       18     R117-5141     105-9820, 117-5141, 137-5571     Hydraulic Motor 137-5571     3       24     R237-65     237-65, 237-65, 237-65, 237-65, 237-65, 237-65, 237-65     O-Ring     6                                                                                                                                                                                                                                                                                                                                                                                                                                                                                                                                                                                                                                                                                                                                                                                                                                                                                                                                                                                                                                                                                                                                                                   | Hoses |                       |                        |                                  |            |                   |  |  |  |  |
| 16       R104-5511       104-5511       Hydraulic Hose Assy       2         19       R104-5500       104-5500       Hydraulic Hose Assy       2         20       R104-5501       104-5501       Hydraulic Hose Assy       4         21       R104-5505       104-5505       Hydraulic Hose Assy       1         22       R104-5502       104-5502       Hydraulic Hose Assy       1         23       R104-5504       104-5504       Hydraulic Hose Assy       1         Other Parts Available         10       R237-42       237-42, 31-4160       O-Ring       10         11       R340-77       340-100, 340-77, 95-7889       1       1         12       R237-22       237-22, 237-22, 237-22, 237-78       O-Ring       14         13       R340-2       340-2, 60-1920       Hydraulic Fitting - Striaght       9         18       R117-5141       105-9820, 105-9872, 117-5141, 137-5571       Hydraulic Motor       3         24       R237-65       237.65       O-Ring       6                                                                                                                                                                                                                                                                                                                                                                                                                                                                                                                                                                                                                                                                                                                                                                                                                                                                                                                                                                                                                                                                                                                                                  | 14    | R104-5512             | 104-5512               | Hydraulic Hose Assy              | 2          |                   |  |  |  |  |
| 19 R104-5500 104-5500 Hydraulic Hose Assy 2 20 R104-5501 104-5501 Hydraulic Hose Assy 4 21 R104-5505 104-5505 Hydraulic Hose Assy 1 22 R104-5502 104-5502 Hydraulic Hose Assy 1 23 R104-5504 104-5504 Hydraulic Hose Assy 1  Other Parts Available  10 R237-42 237-42, 31-4160 O-Ring 10  11 R340-77 340-77, 95-7889 Hydraulic Fitting 1  12 R237-22 237-78 O-Ring 14  13 R340-2 340-2, 60-1920 Hydraulic Fitting - Striaght 9  18 R117-5141 105-9820, 105-9872, 117-5141, 137-5571 Hydraulic Motor 3 24 R237-65 237-65, 237-65, 237-65, 237-65, 237-65, 237-65 O-Ring 6                                                                                                                                                                                                                                                                                                                                                                                                                                                                                                                                                                                                                                                                                                                                                                                                                                                                                                                                                                                                                                                                                                                                                                                                                                                                                                                                                                                                                                                                                                                                                                 | 15    | R99-3579              | 99-3579                | Hydraulic Hose Assy              | 2          |                   |  |  |  |  |
| 20       R104-5501       104-5501       Hydraulic Hose Assy       4         21       R104-5505       104-5505       Hydraulic Hose Assy       1         22       R104-5502       104-5502       Hydraulic Hose Assy       1         23       R104-5504       104-5504       Hydraulic Hose Assy       1         Other Parts Available         10       R237-42       237-42, 31-4160       O-Ring       10         11       R340-77       Hydraulic Fitting       1         12       R237-22       237-889       Hydraulic Fitting - Striaght       9         13       R340-2       340-2, 60-1920       Hydraulic Fitting - Striaght       9         18       R117-5141 137-5571       Hydraulic Motor 137-5571       3         24       R237-65       237-65, 237.65       O-Ring       6                                                                                                                                                                                                                                                                                                                                                                                                                                                                                                                                                                                                                                                                                                                                                                                                                                                                                                                                                                                                                                                                                                                                                                                                                                                                                                                                              | 16    | R104-5511             | 104-5511               | Hydraulic Hose Assy              | 2          |                   |  |  |  |  |
| 21       R104-5505       104-5505       Hydraulic Hose Assy       1         22       R104-5502       104-5502       Hydraulic Hose Assy       1         23       R104-5504       104-5504       Hydraulic Hose Assy       1         Other Parts Available         10       R237-42       237-42, 31-4160       O-Ring       10         11       R340-77       340-100, 340-77, 95-7889       Hydraulic Fitting       1         12       R237-22       237-22, 237-722       O-Ring       14         13       R340-2       340-2, 60-1920       Hydraulic Fitting - Striaght       9         18       R117-5141       105-9870, 105-9870, 175-5141, 137-5571       Hydraulic Motor       3         24       R237-65       237-65, 237.65       O-Ring       6                                                                                                                                                                                                                                                                                                                                                                                                                                                                                                                                                                                                                                                                                                                                                                                                                                                                                                                                                                                                                                                                                                                                                                                                                                                                                                                                                                             | 19    | R104-5500             | 104-5500               | Hydraulic Hose Assy              | 2          |                   |  |  |  |  |
| 22       R104-5502       104-5502       Hydraulic Hose Assy       1         23       R104-5504       104-5504       Hydraulic Hose Assy       1         Other Parts Available         10       R237-42       237-42, 31-4160       O-Ring       10         11       R340-77       340-100, 340-77, 95-7889       Hydraulic Fitting       1         12       R237-22       237-22, 237-22, 237-22, 60-1920       O-Ring       14         13       R340-2       340-2, 60-1920       Hydraulic Fitting - Striaght       9         18       R117-5141       105-9820, 105-9872, 117-5141, 137-5571       Hydraulic Motor       3         24       R237-65       237-65, 237.65       O-Ring       6                                                                                                                                                                                                                                                                                                                                                                                                                                                                                                                                                                                                                                                                                                                                                                                                                                                                                                                                                                                                                                                                                                                                                                                                                                                                                                                                                                                                                                         | 20    | R104-5501             | 104-5501               | Hydraulic Hose Assy              | 4          |                   |  |  |  |  |
| 23       R104-5504       104-5504       Hydraulic Hose Assy       1         Other Parts Available         10       R237-42       237-42, 31-4160       O-Ring       10         11       R340-77       340-77, 95-7889       Hydraulic Fitting       1         12       R237-22       107-8844, 237-22, 237-78       O-Ring       14         13       R340-2       340-2, 60-1920       Hydraulic Fitting - Striaght       9         18       R117-5141       105-9820, 105-9872, 117-5141, 137-5571       Hydraulic Motor       3         24       R237-65       237-65, 237.65       O-Ring       6                                                                                                                                                                                                                                                                                                                                                                                                                                                                                                                                                                                                                                                                                                                                                                                                                                                                                                                                                                                                                                                                                                                                                                                                                                                                                                                                                                                                                                                                                                                                     | 21    | R104-5505             | 104-5505               | Hydraulic Hose Assy              | 1          |                   |  |  |  |  |
| Other Parts Available         10       R237-42       237-42, 31-4160       O-Ring       10         11       R340-77       340-100, 340-77, 95-7889       Hydraulic Fitting       1         12       R237-22       237-22, 237-22, 237-78       O-Ring       14         13       R340-2       340-2, 60-1920       Hydraulic Fitting - Striaght       9         18       R117-5141       105-9820, 105-9872, 117-5141, 137-5571       Hydraulic Motor       3         24       R237-65       237-65, 237.65       O-Ring       6                                                                                                                                                                                                                                                                                                                                                                                                                                                                                                                                                                                                                                                                                                                                                                                                                                                                                                                                                                                                                                                                                                                                                                                                                                                                                                                                                                                                                                                                                                                                                                                                          | 22    | R104-5502             | 104-5502               | Hydraulic Hose Assy              | 1          |                   |  |  |  |  |
| 10       R237-42       237-42, 31-4160       O-Ring       10         11       R340-77       340-100, 340-77, 95-7889       Hydraulic Fitting       1         12       R237-22       107-8844, 237-22, 237-78       O-Ring       14         13       R340-2       340-2, 60-1920       Hydraulic Fitting - Striaght       9         18       R117-5141       105-9820, 105-9872, 117-5141, 137-5571       Hydraulic Motor       3         24       R237-65       237-65, 237.65       O-Ring       6                                                                                                                                                                                                                                                                                                                                                                                                                                                                                                                                                                                                                                                                                                                                                                                                                                                                                                                                                                                                                                                                                                                                                                                                                                                                                                                                                                                                                                                                                                                                                                                                                                      | 23    | R104-5504             | 104-5504               | Hydraulic Hose Assy              | 1          |                   |  |  |  |  |
| 10 R237-42 31-4160 O-Ring 10  11 R340-77 340-100, 340-77, 95-7889 Hydraulic Fitting 1  12 R237-22 237-22, 237-78 O-Ring 14  13 R340-2 340-2, 60-1920 Hydraulic Fitting - Striaght 9  18 R117-5141 177-5141, 137-5571 Hydraulic Motor 3  24 R237-65 237-65, 237.65 O-Ring 6                                                                                                                                                                                                                                                                                                                                                                                                                                                                                                                                                                                                                                                                                                                                                                                                                                                                                                                                                                                                                                                                                                                                                                                                                                                                                                                                                                                                                                                                                                                                                                                                                                                                                                                                                                                                                                                               | Othe  | Other Parts Available |                        |                                  |            |                   |  |  |  |  |
| 11       R340-77       340-77, 95-7889       Hydraulic Fitting       1         12       R237-22       107-8844, 237-22, 237-78       O-Ring       14         13       R340-2       340-2, 60-1920       Hydraulic Fitting - Striaght       9         18       R117-5141       105-9820, 105-9872, 117-5141, 137-5571       Hydraulic Motor       3         24       R237-65       237-65, 237.65       O-Ring       6                                                                                                                                                                                                                                                                                                                                                                                                                                                                                                                                                                                                                                                                                                                                                                                                                                                                                                                                                                                                                                                                                                                                                                                                                                                                                                                                                                                                                                                                                                                                                                                                                                                                                                                    | 10    | R237-42               |                        | O-Ring                           | 10         |                   |  |  |  |  |
| 12       R237-22       237-22, 237-78       O-Ring       14         13       R340-2       340-2, 60-1920       Hydraulic Fitting - Striaght       9         18       R117-5141       105-9820, 105-9872, 117-5141, 137-5571       Hydraulic Motor       3         24       R237-65       237-65, 237.65       O-Ring       6                                                                                                                                                                                                                                                                                                                                                                                                                                                                                                                                                                                                                                                                                                                                                                                                                                                                                                                                                                                                                                                                                                                                                                                                                                                                                                                                                                                                                                                                                                                                                                                                                                                                                                                                                                                                             | 11    | R340-77               | 340-77,                | Hydraulic Fitting                | 1          |                   |  |  |  |  |
| 18 <b>R117-5141</b> 105-9820, 105-9872, 117-5141, 137-5571  Hydraulic Fitting - Striagnt  9  24 <b>R237-65</b> 237-65, 237.65  O-Ring  60-1920  O-Ring  60-1920  60-1920  60-1920  60-1920  60-1920  60-1920  60-1920  60-1920  60-1920  60-1920  60-1920  60-1920  60-1920  60-1920  60-1920  60-1920  60-1920  60-1920  60-1920  60-1920  60-1920  60-1920  60-1920  60-1920  60-1920  60-1920  60-1920  60-1920  60-1920  60-1920  60-1920  60-1920  60-1920  60-1920  60-1920  60-1920  60-1920  60-1920  60-1920  60-1920  60-1920  60-1920  60-1920  60-1920  60-1920  60-1920  60-1920  60-1920  60-1920  60-1920  60-1920  60-1920  60-1920  60-1920  60-1920  60-1920  60-1920  60-1920  60-1920  60-1920  60-1920  60-1920  60-1920  60-1920  60-1920  60-1920  60-1920  60-1920  60-1920  60-1920  60-1920  60-1920  60-1920  60-1920  60-1920  60-1920  60-1920  60-1920  60-1920  60-1920  60-1920  60-1920  60-1920  60-1920  60-1920  60-1920  60-1920  60-1920  60-1920  60-1920  60-1920  60-1920  60-1920  60-1920  60-1920  60-1920  60-1920  60-1920  60-1920  60-1920  60-1920  60-1920  60-1920  60-1920  60-1920  60-1920  60-1920  60-1920  60-1920  60-1920  60-1920  60-1920  60-1920  60-1920  60-1920  60-1920  60-1920  60-1920  60-1920  60-1920  60-1920  60-1920  60-1920  60-1920  60-1920  60-1920  60-1920  60-1920  60-1920  60-1920  60-1920  60-1920  60-1920  60-1920  60-1920  60-1920  60-1920  60-1920  60-1920  60-1920  60-1920  60-1920  60-1920  60-1920  60-1920  60-1920  60-1920  60-1920  60-1920  60-1920  60-1920  60-1920  60-1920  60-1920  60-1920  60-1920  60-1920  60-1920  60-1920  60-1920  60-1920  60-1920  60-1920  60-1920  60-1920  60-1920  60-1920  60-1920  60-1920  60-1920  60-1920  60-1920  60-1920  60-1920  60-1920  60-1920  60-1920  60-1920  60-1920  60-1920  60-1920  60-1920  60-1920  60-1920  60-1920  60-1920  60-1920  60-1920  60-1920  60-1920  60-1920  60-1920  60-1920  60-1920  60-1920  60-1920  60-1920  60-1920  60-1920  60-1920  60-1920  60-1920  60-1920  60-1920  60-1920  60-1920  60-1920  60-1920  60-1920  60-1920  60-1920  60-19 | 12    | R237-22               | 237-22,                | O-Ring                           | 14         |                   |  |  |  |  |
| 18       R117-5141       105-9872, 117-5141, 137-5571       Hydraulic Motor       3         24       R237-65       237-65, 237.65       O-Ring       6                                                                                                                                                                                                                                                                                                                                                                                                                                                                                                                                                                                                                                                                                                                                                                                                                                                                                                                                                                                                                                                                                                                                                                                                                                                                                                                                                                                                                                                                                                                                                                                                                                                                                                                                                                                                                                                                                                                                                                                   | 13    | R340-2                |                        | Hydraulic Fitting - Striaght     | 9          |                   |  |  |  |  |
| 24 <b>R237-65</b> 237.65 O-RITIS 6                                                                                                                                                                                                                                                                                                                                                                                                                                                                                                                                                                                                                                                                                                                                                                                                                                                                                                                                                                                                                                                                                                                                                                                                                                                                                                                                                                                                                                                                                                                                                                                                                                                                                                                                                                                                                                                                                                                                                                                                                                                                                                       | 18    | R117-5141             | 105-9872,<br>117-5141, | Hydraulic Motor                  | 3          |                   |  |  |  |  |
| 25 <b>R340-17</b> 340-17 No 10 Male Orfs x No 10 Male Orb 6                                                                                                                                                                                                                                                                                                                                                                                                                                                                                                                                                                                                                                                                                                                                                                                                                                                                                                                                                                                                                                                                                                                                                                                                                                                                                                                                                                                                                                                                                                                                                                                                                                                                                                                                                                                                                                                                                                                                                                                                                                                                              | 24    | R237-65               |                        | O-Ring                           | 6          |                   |  |  |  |  |
|                                                                                                                                                                                                                                                                                                                                                                                                                                                                                                                                                                                                                                                                                                                                                                                                                                                                                                                                                                                                                                                                                                                                                                                                                                                                                                                                                                                                                                                                                                                                                                                                                                                                                                                                                                                                                                                                                                                                                                                                                                                                                                                                          | 25    | R340-17               | 340-17                 | No 10 Male Orfs x No 10 Male Orb | 6          |                   |  |  |  |  |

## **Replaces Toro Groundsmaster 4700-D Parts**

Traction Unit - Model 30882 Front Lift Arm Hydraulics

| Item <b>R&amp;R</b><br>No <b>Part No.</b> | OEM<br>Part No.   | Description                  | Qty<br>Req | Order<br>Quantity |
|-------------------------------------------|-------------------|------------------------------|------------|-------------------|
| 26 <b>R237-80</b>                         | 237-80,<br>327-80 | O-Ring                       | 6          |                   |
| 27 <b>R340-92</b>                         | 340-92            | Hydraulic Fitting - Striaght | 3          |                   |
| 28 <b>R237-21</b>                         | 237-21,<br>327-21 | O-Ring                       | 3          |                   |