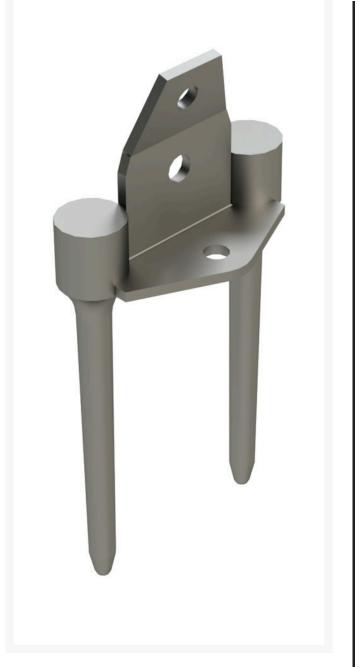

## Double Alloy Solid Tine - .750MT x 4.750L x .31250D R416

## **Specifications**

Manufacturer A - Tine Type B - Tine Mounting Dia. C - Tine Length D - Tine Tip Outside (Hole) Dia.

**R&R** Products Alloy Solid .750 in (19mm)

4.75 in (121mm) .3125 in (7.9mm)

**Fits Models** Salsco Aerator