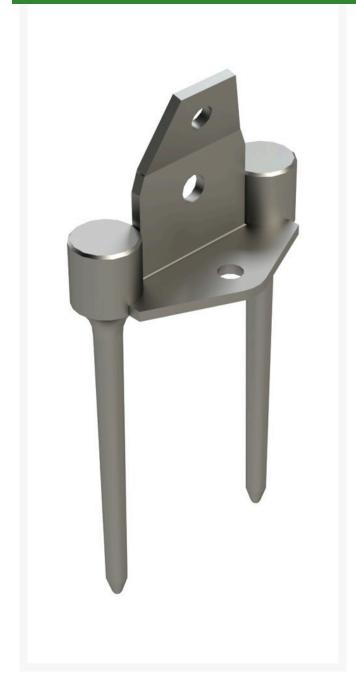

# Double Alloy Solid Tine - .750MT x 4.750L x .250OD

R415

## **Specifications**

Manufacturer R&R Products
A - Tine Type Alloy Solid
B - Tine Mounting .750 in (19mm)

Dia.

C - Tine Length 4.75 in (121mm) D - Tine Tip Outside .250 in (6.4mm)

(Hole) Dia.