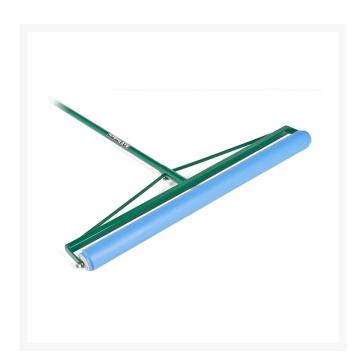

## Non-Absorbent Roller Squeegee 36in RP70936

## **Details**

A 36in non-Absorbent roller squeegee with 60" ergonomic blue aluminum handle. Features stainless steel axles that roll water off floors, pavement, tennis courts, golf greens and sports fields. The heavy-duty aluminum frame construction and stainless steel axles ensure the roller stays secure. 36 in. Made in U.S.A.