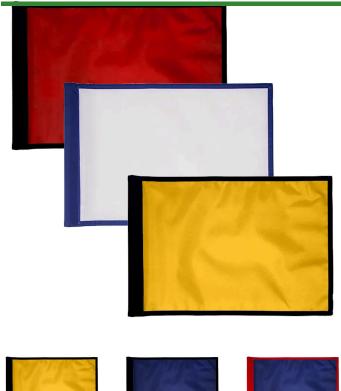

## Golf Flag with 360 Accent Trim - 400D **Tube**

RPF41105

## **Details**

R&R 360 Accent Trim golf flags are available in a rainbow of vibrant colors and manufactured in our own sewing facility in the USA to insure superior quality. Trim color covers the tube and outer edge of the golf flag. Outstanding craftsmanship with double lock-stitch hems and bar-tacked corners for added strength. The heavyweight 400 denier nylon provides excellent flag longevity. 14 in x 20 in. Sold each, so you can order a set and a spare!

## **Options**

Flag Color Navy Blue

White Red Yellow Royal Blue Gold Yellow

Accent Color Orange **Black** 

> White Navy Blue Red Maroon Silver Gold Royal Blue **Emerald Green**

Charcoal

O.J. Company 294 Rang St-Paul Sherrington, J0L 2N0