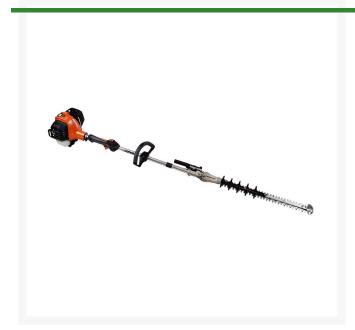

## Echo HCA2620S Short Shafted Articulating Hedge Trimmer 33in 25.4CC

RECHCA2620S

## **Details**

The ECHO HCA2620S articulating short shafted hedge trimmer features a 33in shaft with 21in blade. This lightweight workhorse with 25.4cc and 1.45 horsepower is the perfect answer for many trimmer jobs.