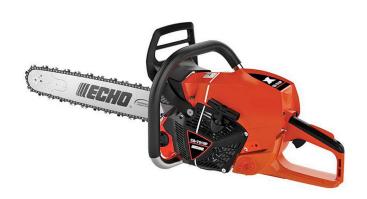

## **Echo CS-7310P Chainsaw 28in 73.5CC Rear Handle**

A professional rear handle logging chain saw equipped with a high-performance 73.5cc engine with 5.4hp and 28in bar and chain..The ECHO CS-7310P chainsaw has the cutting performance to tackle the toughest jobs with all the professional features commercial arborists and loggers require including one of the best air cleaner systems in the industry. 73.5cc 5.4hp 28n Bar. Rear Handle.

- High Torque High RPM Engine
- G-Force Engine Air Pre-Cleaner for Reduced Filter Maintenance
- Automatic, Adjustable Clutch-Driven Oiler
- Strong Magnesium Starter Housing Disperses Heat
- Translucent Fuel Tank
- 28in Bar
- Decompression Valve for Easier Starter Rope Pulling
- Rear Handle
- Dual Bumper Spikes