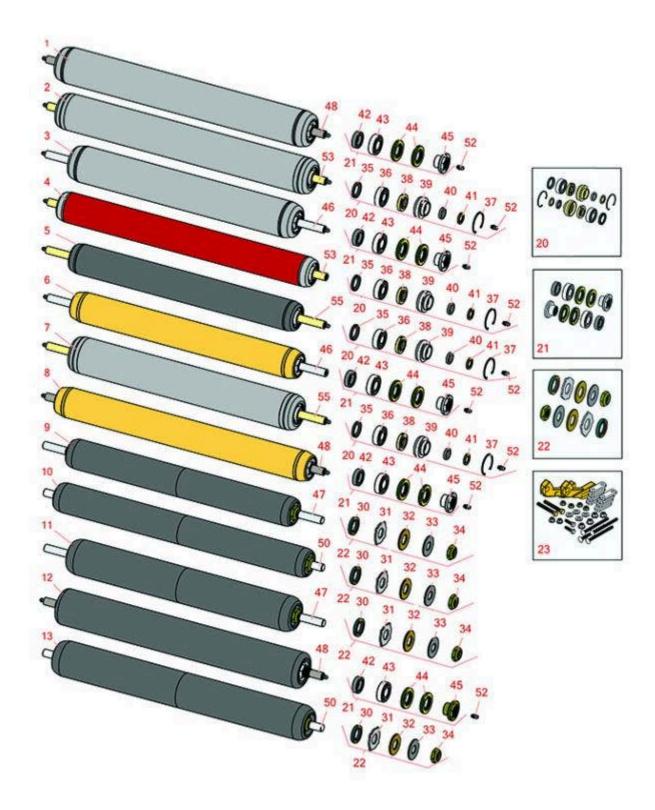

Rear Rollers

### **Replaces Toro Reelmaster 5410G Parts**

DPA Cutting Unit with 5" Reel - Model 03694 & 03695 Rear Rollers

|       | R&R<br>Part No.                                                                                                            | OEM<br>Part No.       | Description                              | Qty<br>Req | Order<br>Quantity |  |
|-------|----------------------------------------------------------------------------------------------------------------------------|-----------------------|------------------------------------------|------------|-------------------|--|
| R&R F | Rollers                                                                                                                    |                       |                                          |            |                   |  |
| 1     | R114-5415                                                                                                                  | 114-5415              | Roller - Smooth Tubular Steel            | 0          |                   |  |
|       | Tech Note: Constructed with a through shaft, this heavy duty roller uses greasable stainless ball bearings. (2008 & Up):   |                       |                                          |            |                   |  |
| 2     | R107-4024                                                                                                                  | 107-4024              | Smooth Tubular Steel Roller -<br>Long    | 0          |                   |  |
|       | Tech Note: Constructed with a through shaft, this heavy-duty roller uses greasable ball bearings. (2006 - 2007):           |                       |                                          |            |                   |  |
| 3     | R114-5417                                                                                                                  | 114-5417              | Roller - Smooth Solid Steel              | 0          |                   |  |
|       | Tech Note: Constructed with a through shaft, this heavy-duty roller uses greasable stainless ball bearings. (2008 & Up):   |                       |                                          |            |                   |  |
| 4     | R107-4040                                                                                                                  | 107-4040              | Roller - Smooth Tubular Steel            | 0          |                   |  |
|       | Tech Note: Constructed with a through shaft, this heavy-duty roller uses greasable ball bearings. (2006 - 2007):           |                       |                                          |            |                   |  |
| 5     | R110-4066                                                                                                                  | 110-4066              | Roller - Smooth Tubular Steel            | 0          |                   |  |
|       | Tech Note: Constructed with a through shaft, this heavy-duty roller uses greasable ball bearings. (2006 - 2007):           |                       |                                          |            |                   |  |
| 6     | R114-5406                                                                                                                  | 114-5406              | Roller - Smooth Tubular Steel -<br>Short | 0          |                   |  |
|       | Tech Note: Constructed with a through shaft, this heavy-duty roller uses greasable stainless ball bearings. (2008 & Up):   |                       |                                          |            |                   |  |
| 7     | R110-4065                                                                                                                  | 110-4065              | Roller - Smooth Tubular Steel            | 0          |                   |  |
|       | Tech Note: Constructed with a through shaft, this heavy-duty roller uses greasable ball bearings. (2006 - 2007):           |                       |                                          |            |                   |  |
| 8     | R114-5404                                                                                                                  | 114-5404,<br>137-6107 | Roller - Smooth Tubular Steel -<br>Long  | 0          |                   |  |
|       | Tech Note: Constructed with a through shaft, this heavy-duty roller uses greasable stainless ball bearings. (2006 - 2007): |                       |                                          |            |                   |  |

Rear Rollers

|       | R&R<br>Part No.                                                                                                                                                                                                                                                                          | OEM<br>Part No. | Description                                 | Qty<br>Req | Order<br>Quantity |  |
|-------|------------------------------------------------------------------------------------------------------------------------------------------------------------------------------------------------------------------------------------------------------------------------------------------|-----------------|---------------------------------------------|------------|-------------------|--|
| 9     | R1503935                                                                                                                                                                                                                                                                                 |                 | Roller - Smooth UHMW<br>Polyethylene        | 0          |                   |  |
|       | Tech Note: Machined from solid UHMW, this low maintenance roller uses a 1" solid stainless steel shaft and requires no grease. UHMW material prevents build-up of debris. (2006 & Up):                                                                                                   |                 |                                             |            |                   |  |
| 10    | R1503943                                                                                                                                                                                                                                                                                 |                 | Roller - Smooth UHMW<br>Polyethylene        | 0          |                   |  |
|       | Tech Note: Machined from solid UHMW, this low maintenance roller uses a 1" solid stainless steel shaft and requires no grease. UHMW material prevents build-up of debris. (2006 & Up):                                                                                                   |                 |                                             |            |                   |  |
| 11    | R1503940                                                                                                                                                                                                                                                                                 | 1503940         | Roller - Smooth UHMW<br>Polyethylene        | 0          |                   |  |
|       | Tech Note: Machined from solid UHMW, this low maintenance roller uses a 1" solid stainless steel shaft and requires no grease. UHMW material prevents build-up of debris. (2006 & Up):                                                                                                   |                 |                                             |            |                   |  |
| 12    | R1503916                                                                                                                                                                                                                                                                                 |                 | Roller - Fusion Smooth UHMW<br>Polyethylene | 0          |                   |  |
|       | Tech Note: Fusion Rollers combine the best features of our UHMW plastic rollers with a heavy duty internal bearing system. Machined from solid UHMW plastic that prevents build-up of debris. This roller has stainless precision ball bearings <click for="" more="" part#="">:</click> |                 |                                             |            |                   |  |
| 13    | R1503946                                                                                                                                                                                                                                                                                 |                 | Roller - Smooth UHMW<br>Polyethylene        | 0          |                   |  |
|       | Fech Note: Machined from solid UHMW, this low maintenance roller uses a 1" solid stainless steel shaft and requires no grease. UHMW material prevents build-up of debris. (2006 & Up):                                                                                                   |                 |                                             |            |                   |  |
| Overl | haul Kits                                                                                                                                                                                                                                                                                |                 |                                             |            |                   |  |
| 20    | R106-9606                                                                                                                                                                                                                                                                                | 106-9606        | Overhaul Kit - Roller                       | 1          |                   |  |
|       | Tech Note: Include 2 ea: R343667 Bearings, R253-70 Seals, R32120-62 Retaining Rings, R93-1 Seals, R93-1252 Seals, R93-2931 Washers, R93-3007 Seals:                                                                                                                                      |                 |                                             |            |                   |  |
| 21    | R114-5430                                                                                                                                                                                                                                                                                | 114-5430        | Overhaul Kit - Roller                       | 1          |                   |  |
|       | Tech Note: Includes 4 ea.: R112-7494 Seals; 2 ea.: R302-5 Grease Zerks, R114-3717 Seals, R112-5290 Bearings & R114-3745 Locknuts:                                                                                                                                                        |                 |                                             |            |                   |  |
| 22    | R101399                                                                                                                                                                                                                                                                                  |                 | Overhaul Kit - UHMW 2 Pc Roller             | 1          |                   |  |

Rear Rollers

|                       | R&R<br>Part No.                                                                                                                                                                                                                         | OEM<br>Part No.                                            | Description                   | Qty<br>Req | Order<br>Quantity |  |  |
|-----------------------|-----------------------------------------------------------------------------------------------------------------------------------------------------------------------------------------------------------------------------------------|------------------------------------------------------------|-------------------------------|------------|-------------------|--|--|
|                       | Tech Note: Fits all R&R 2-1/2" - 3-1/2" Dia. Black UHMW Plastic Rollers that do not use ball bearings Includes 2 ea.: R1503230 Star Washers, R1503470 Seals, R150333 Thrust Washers, R3296-15 Locknuts, R1503471 Bronze Thrust Washers: |                                                            |                               |            |                   |  |  |
| 23                    | R110-9600                                                                                                                                                                                                                               | 110-9600                                                   | High HOC Kit                  | 1          |                   |  |  |
|                       | Tech Note: Includes 1 ea.: R120-0404, R120-0405 & 2 ea: R112-7451, R322-16, R445722 & 4 ea.: R106-9758, R104-8300, R453011, R104-8301 & 8 ea: R106-3925:                                                                                |                                                            |                               |            |                   |  |  |
| Other Parts Available |                                                                                                                                                                                                                                         |                                                            |                               |            |                   |  |  |
| 30                    | R1503470                                                                                                                                                                                                                                |                                                            | Seal - Inner Wiper            | 2          |                   |  |  |
| 31                    | R1503230                                                                                                                                                                                                                                |                                                            | Washer - Thrust Outer Keyed   | 2          |                   |  |  |
| 32                    | R1503471                                                                                                                                                                                                                                |                                                            | Washer - Thrust SAE660 Bronze | 2          |                   |  |  |
| 33                    | R150333                                                                                                                                                                                                                                 |                                                            | Washer - Flat Keyed Outer SS  | 2          |                   |  |  |
| 34                    | R3296-15                                                                                                                                                                                                                                | 116-7306,<br>32118-5,<br>32127-23,<br>32127-47,<br>3296-15 | Locknut - 3/4-16 Nylon Jam    | 2          |                   |  |  |
| 35                    | R93-3007                                                                                                                                                                                                                                | 93-3007                                                    | Seal                          | 4          |                   |  |  |
| 36                    | R343667                                                                                                                                                                                                                                 | 109966,<br>251-6,<br>38-7820                               | Bearing - Ball                | 4          |                   |  |  |
| 37                    | R32120-62                                                                                                                                                                                                                               | 32120-62                                                   | Ring - Retaining              | 2          |                   |  |  |
| 38                    | R93-1251                                                                                                                                                                                                                                | 93-1251                                                    | Seal                          | 2          |                   |  |  |
| 39                    | R93-1252                                                                                                                                                                                                                                | 93-1252                                                    | Seal - Outer                  | 2          |                   |  |  |
| 40                    | R253-70                                                                                                                                                                                                                                 | 253-70                                                     | Seal                          | 2          |                   |  |  |
| 41                    | R93-2931                                                                                                                                                                                                                                | 93-2931                                                    | Washer - Roller Seal          | 2          |                   |  |  |
| 42                    | R114-3717                                                                                                                                                                                                                               | 114-3717                                                   | Seal                          | 2          |                   |  |  |

Rear Rollers

|    | R&R<br>Part No.          | OEM<br>Part No.                                                                                                                                | Description                   | Qty<br>Req | Order<br>Quantity |
|----|--------------------------|------------------------------------------------------------------------------------------------------------------------------------------------|-------------------------------|------------|-------------------|
| 43 | R112-5290                | 112-5290,<br>251346,<br>251-346,<br>72-5430                                                                                                    | Bearing - Stainless           | 2          |                   |
| 44 | R112-7494                | 112-7494                                                                                                                                       | Seal                          | 4          |                   |
| 45 | R114-3745                | 114-3745,<br>114-5411                                                                                                                          | Locknut - Bearing - Stainless | 2          |                   |
| 46 | R114-5410                | 114-5410                                                                                                                                       | Shaft - Short - Rear Roller   | 1          |                   |
|    | Tech Note: 2008 & Newer: |                                                                                                                                                |                               |            |                   |
| 47 | R1503938                 |                                                                                                                                                | Shaft - Short Rear Rollers    | 1          |                   |
| 48 | R114-5407                | 114-5407                                                                                                                                       | Shaft - Long Rear Roller      | 1          |                   |
| 50 | R1503949                 |                                                                                                                                                | Shaft - Long Rear Rollers     | 1          |                   |
| 52 | R302-5                   | 21-6010,<br>302-11,<br>302-37,<br>302-47,<br>302-5,<br>302-57,<br>302-58,<br>302-6,<br>31-0300,<br>32-9660,<br>60-0800,<br>62-3880,<br>92-4181 | Fitting - Grease              | 2          |                   |
| 53 | R107-3296                | 107-3296,<br>99-5717                                                                                                                           | Shaft - Rear Long Roller      | 1          |                   |
| 55 | R110-4060                | 110-4060                                                                                                                                       | Shaft                         | 1          |                   |