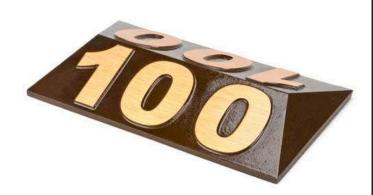

## **Details**

An elegant, yet economical, enhancement to any course. Hand-rubbed with an antique finish, their appearance will only improve with age. Satin polished raised numbers contrast the rich background of aged bronze. Cast aluminum markers have a bronze background with optional colors or natural polished numbers.

- Elegant satin-polished numbers
- Excellent investment--they last forever
- Cast bronze

## **Options**

| Yardage | 250     |
|---------|---------|
|         | 200     |
|         | 150     |
|         | 100     |
|         | Special |

**O.J. Company** 294 Rang St-Paul Sherrington, JOL 2NO 450-247-2758