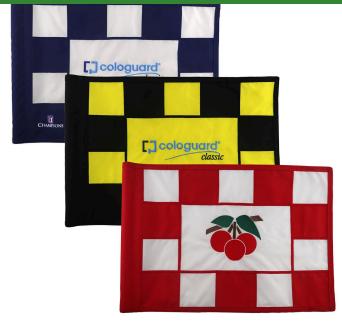

## **Options**

Flag Color White

Manufactured in our own sewing facility in the USA

to insure superior quality, the 9" x 12" practice green flags are available in a rainbow of vibrant colors. Excellent craftsmanship with double lockstitch hems and bar-tacked corners for added

strength. The durable 400 denier nylon provides extended life. Sold each, so you can order a set and

Red

Black Yellow

Accent Color Orange

Yellow Pink

Navy Blue

Red

Royal Blue Maroon