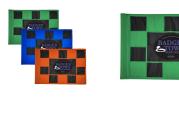

## **Personalized Check Practice Green Flag**

- **6x8** RPF42104

## Details

Manufactured in our own sewing facility in the USA to insure superior quality, the 6" x 8" practice green flags are available in a rainbow of vibrant colors. Excellent craftsmanship with double lock-stitch hems and bar-tacked corners for added strength. The durable 400 denier nylon provides extended life. Sold each, so you can order a set and spare!

## Options

Flag Color

Accent Color

Black White Red Yellow Orange Red Royal Blue Maroon Navy Blue Emerald Green Purple Black Pink Yellow White