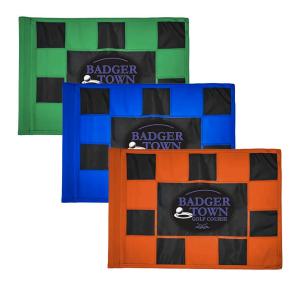

## **Personalized Check Practice Green Flag**

- **6x8** RPF42104

## Details

Manufactured in our own sewing facility in the USA to insure superior quality, the 6" x 8" practice green flags are available in a rainbow of vibrant colors. Excellent craftsmanship with double lock-stitch hems and bar-tacked corners for added strength. The durable 400 denier nylon provides extended life. Sold each, so you can order a set and spare!

## Options

Flag Color

Accent Color

Black White Red Yellow Orange Red Royal Blue Maroon Navy Blue Emerald Green Purple Black Pink Yellow White