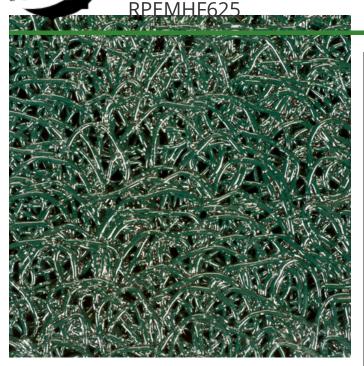

## Details

PEM High-Friction, High Traffic matting is designed with an aluminum oxide "grit" material bonded into it to create a skid-resistant surface for high-risk areas. The porous design eliminates standing water and allows for airflow beneath the mat. Ideal for golf courses, pool decks, concessions, bridges, steps underwater and spray parks. UV Resistant. Excellent weatherability (-35 to 180 F). Adhere to concrete, wood, asphalt or steel with screws or silicone adhesive, sold separately. Approximately 3/8" thick.