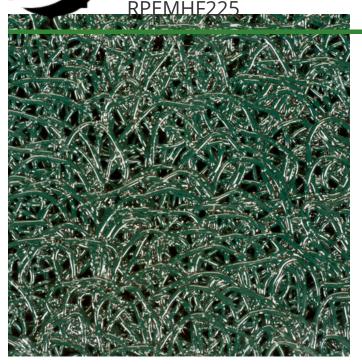

## Details

PEM High-Friction, High Traffic matting is designed with an aluminum oxide "grit" material bonded into it to create a skid-resistant surface for high-risk areas. The porous design eliminates standing water and allows for airflow beneath the mat. Ideal for golf courses, pool decks, concessions, bridges, steps underwater and spray parks. UV Resistant. Excellent weatherability (-35 to 180 F). Adhere to concrete, wood, asphalt or steel with screws or silicone adhesive, sold separately. Approximately 3/8" thick.