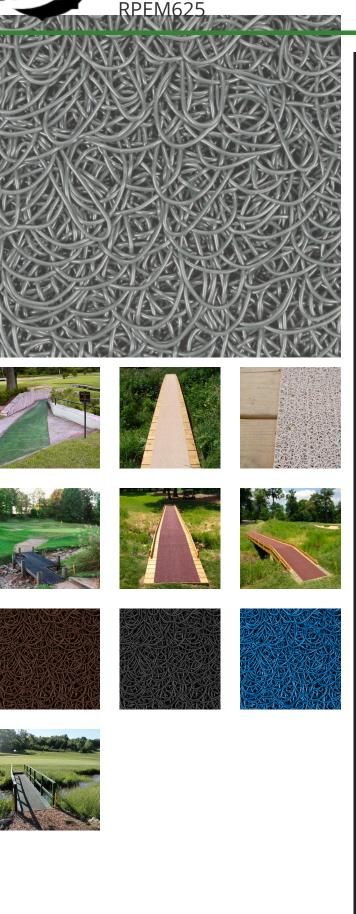

## PEM Matting - 6 x 25 Roll

## Details

Solve your Softspikes slippage problems! P.E.M. matting provides sure footing and excellent traction, reducing risk of slippage and injury on bridges, steps and walkways. Eliminates golf ball bounce on cart paths and worn pathways. Ideal for beverage areas, tee boxes, clubhouse areas, around greens or fairways. Adhere to concrete, wood, asphalt or steel with silicone or screws. Trims easily with razor knife for custom fitting. Lightweight yet resistant to wind uplift. Water drains through the mat eliminating standing liquids. Moisture evaporates beneath mat reducing algae growth. Cleans easily with sweeping or wash down. UV to resist fading. Weatherability -35F to +180F. Hunter Green or Black. Silicone requirements - 4 tubes/roll for foot traffic, 8 tubes/ roll for cart traffic.

- Improves footing in high traffic areas
- Water drains through
- Moisture evaporates beneath mat
- Cleans easily
- Adheres to concrete, wood, asphalt or steel
- Weather and UV resistant
- 72" wide x 25 foot roll

## Options

Color

Green Chocolate Brown Blue Black Sand Gray

O.J. Company 294 Rang St-Paul Sherrington, JOL 2N0 450-247-2758 https://ojcompagnie.rrproducts.com/