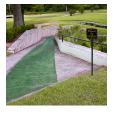

## **Details**

Solve your Softspikes slippage problems! P.E.M. matting provides sure footing and excellent traction, reducing risk of slippage and injury on bridges, steps and walkways. Eliminates golf ball bounce on cart paths and worn pathways. Ideal for beverage areas, tee boxes, clubhouse areas, around greens or fairways. Adhere to concrete, wood, asphalt or steel with silicone or screws. Trims easily with razor knife for custom fitting. Lightweight yet resistant to wind uplift. Water drains through the mat eliminating standing liquids. Moisture evaporates beneath mat reducing algae growth. Cleans easily with sweeping or wash down. UV to resist fading. Weatherability -35F to +180F. Hunter Green or Black. Silicone requirements - 4 tubes/roll for foot traffic, 8 tubes/ roll for cart traffic.