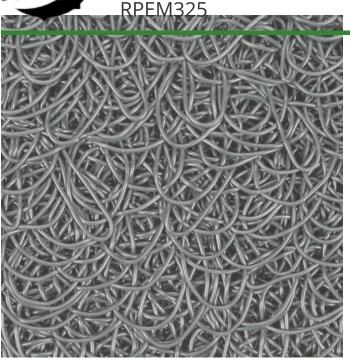

## PEM Matting - 3 x 25 Roll

## **Details**

Solve your Softspikes slippage problems! P.E.M. matting provides sure footing and excellent traction, reducing risk of slippage and injury on bridges, steps and walkways. Eliminates golf ball bounce on cart paths and worn pathways. Ideal for beverage areas, tee boxes, clubhouse areas, around greens or fairways. Adhere to concrete, wood, asphalt or steel with silicone or screws. Trims easily with razor knife for custom fitting. Lightweight yet resistant to wind uplift. Water drains through the mat eliminating standing liquids. Moisture evaporates beneath mat reducing algae growth. Cleans easily with sweeping or wash down. UV to resist fading. Weatherability -35F to +180F. Hunter Green or Black. Silicone requirements - 4 tubes/roll for foot traffic, 8 tubes/ roll for cart traffic.

- Improves footing in high traffic areas
- Water drains through
- Moisture evaporates beneath mat
- Cleans easily
- Adheres to concrete, wood, asphalt or steel
- Weather and UV resistant
- 36" wide x 25 foot roll