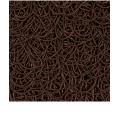

## PEM Matting - 3 x 25 Roll

## **Details**

Solve your Softspikes slippage problems! P.E.M. matting provides sure footing and excellent traction, reducing risk of slippage and injury on bridges, steps and walkways. Eliminates golf ball bounce on cart paths and worn pathways. Ideal for beverage areas, tee boxes, clubhouse areas, around greens or fairways. Adhere to concrete, wood, asphalt or steel with silicone or screws. Trims easily with razor knife for custom fitting. Lightweight yet resistant to wind uplift. Water drains through the mat eliminating standing liquids. Moisture evaporates beneath mat reducing algae growth. Cleans easily with sweeping or wash down. UV to resist fading. Weatherability -35F to +180F. Hunter Green or Black. Silicone requirements - 4 tubes/roll for foot traffic, 8 tubes/ roll for cart traffic.

- Improves footing in high traffic areas
- Water drains through
- Moisture evaporates beneath mat
- Cleans easily
- Adheres to concrete, wood, asphalt or steel
- Weather and UV resistant
- 36" wide x 25 foot roll

**Specifications** 

Manufacturer

**R&R Products** 

**Options** 

Color

Black Sand Gray

Green

Chocolate Brown