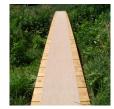

## **Details**

Solve your Softspikes slippage problems! P.E.M. matting provides sure footing and excellent traction, reducing risk of slippage and injury on bridges, steps and walkways. Eliminates golf ball bounce on cart paths and worn pathways. Ideal for beverage areas, tee boxes, clubhouse areas, around greens or fairways. Adhere to concrete, wood, asphalt or steel with silicone or screws. Trims easily with razor knife for custom fitting. Lightweight yet resistant to wind uplift. Water drains through the mat eliminating standing liquids. Moisture evaporates beneath mat reducing algae growth. Cleans easily with sweeping or wash down. UV to resist fading. Weatherability -35F to +180F. Hunter Green or Black. Silicone requirements - 4 tubes/roll for foot traffic, 8 tubes/ roll for cart traffic.