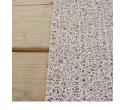

## PEM Matting - 3 x 25 Roll

## **Details**

Solve your Softspikes slippage problems! P.E.M. matting provides sure footing and excellent traction, reducing risk of slippage and injury on bridges, steps and walkways. Eliminates golf ball bounce on cart paths and worn pathways. Ideal for beverage areas, tee boxes, clubhouse areas, around greens or fairways. Adhere to concrete, wood, asphalt or steel with silicone or screws. Trims easily with razor knife for custom fitting. Lightweight yet resistant to wind uplift. Water drains through the mat eliminating standing liquids. Moisture evaporates beneath mat reducing algae growth. Cleans easily with sweeping or wash down. UV to resist fading. Weatherability -35F to +180F. Hunter Green or Black. Silicone requirements - 4 tubes/roll for foot traffic, 8 tubes/ roll for cart traffic.

- Improves footing in high traffic areas
- Water drains through
- Moisture evaporates beneath mat
- Cleans easily
- Adheres to concrete, wood, asphalt or steel
- Weather and UV resistant
- 36" wide x 25 foot roll