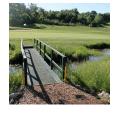

## **Details**

Solve your Softspikes slippage problems! P.E.M. matting provides sure footing and excellent traction, reducing risk of slippage and injury on bridges, steps and walkways. Eliminates golf ball bounce on cart paths and worn pathways. Ideal for beverage areas, tee boxes, clubhouse areas, around greens or fairways. Adhere to concrete, wood, asphalt or steel with silicone or screws. Trims easily with razor knife for custom fitting. Lightweight yet resistant to wind uplift. Water drains through the mat eliminating standing liquids. Moisture evaporates beneath mat reducing algae growth. Cleans easily with sweeping or wash down. UV to resist fading. Weatherability -35F to +180F. Hunter Green or Black. Silicone requirements - 4 tubes/roll for foot traffic, 8 tubes/ roll for cart traffic.