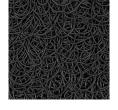

## PEM Matting - 3 x 25 Roll

## **Details**

Solve your Softspikes slippage problems! P.E.M. matting provides sure footing and excellent traction, reducing risk of slippage and injury on bridges, steps and walkways. Eliminates golf ball bounce on cart paths and worn pathways. Ideal for beverage areas, tee boxes, clubhouse areas, around greens or fairways. Adhere to concrete, wood, asphalt or steel with silicone or screws. Trims easily with razor knife for custom fitting. Lightweight yet resistant to wind uplift. Water drains through the mat eliminating standing liquids. Moisture evaporates beneath mat reducing algae growth. Cleans easily with sweeping or wash down. UV to resist fading. Weatherability -35F to +180F. Hunter Green or Black. Silicone requirements - 4 tubes/roll for foot traffic, 8 tubes/ roll for cart traffic.

- Improves footing in high traffic areas
- Water drains through
- Moisture evaporates beneath mat
- Cleans easily
- Adheres to concrete, wood, asphalt or steel
- Weather and UV resistant
- 36" wide x 25 foot roll

**Specifications** 

Manufacturer

**R&R Products** 

**Options** 

Color

Black Sand Gray

Green

Chocolate Brown