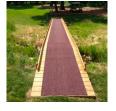

## PEM Matting - 3 x 25 Roll

## **Details**

Solve your Softspikes slippage problems! P.E.M. matting provides sure footing and excellent traction, reducing risk of slippage and injury on bridges, steps and walkways. Eliminates golf ball bounce on cart paths and worn pathways. Ideal for beverage areas, tee boxes, clubhouse areas, around greens or fairways. Adhere to concrete, wood, asphalt or steel with silicone or screws. Trims easily with razor knife for custom fitting. Lightweight yet resistant to wind uplift. Water drains through the mat eliminating standing liquids. Moisture evaporates beneath mat reducing algae growth. Cleans easily with sweeping or wash down. UV to resist fading. Weatherability -35F to +180F. Hunter Green or Black. Silicone requirements - 4 tubes/roll for foot traffic, 8 tubes/ roll for cart traffic.

- Improves footing in high traffic areas
- Water drains through
- Moisture evaporates beneath mat
- Cleans easily
- Adheres to concrete, wood, asphalt or steel
- Weather and UV resistant
- 36" wide x 25 foot roll