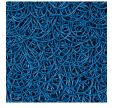

## PEM Matting - 3 x 25 Roll

## **Details**

Solve your Softspikes slippage problems! P.E.M. matting provides sure footing and excellent traction, reducing risk of slippage and injury on bridges, steps and walkways. Eliminates golf ball bounce on cart paths and worn pathways. Ideal for beverage areas, tee boxes, clubhouse areas, around greens or fairways. Adhere to concrete, wood, asphalt or steel with silicone or screws. Trims easily with razor knife for custom fitting. Lightweight yet resistant to wind uplift. Water drains through the mat eliminating standing liquids. Moisture evaporates beneath mat reducing algae growth. Cleans easily with sweeping or wash down. UV to resist fading. Weatherability -35F to +180F. Hunter Green or Black. Silicone requirements - 4 tubes/roll for foot traffic, 8 tubes/ roll for cart traffic.

- Improves footing in high traffic areas
- Water drains through
- Moisture evaporates beneath mat
- Cleans easily
- Adheres to concrete, wood, asphalt or steel
- Weather and UV resistant
- 36" wide x 25 foot roll

Blue

**O.J. Company**294 Rang St-Paul Sherrington, JOL 2NO

https://ojcompagnie.rrproducts.com/