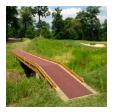

## PEM Matting - 3 x 25 Roll

## **Details**

Solve your Softspikes slippage problems! P.E.M. matting provides sure footing and excellent traction, reducing risk of slippage and injury on bridges, steps and walkways. Eliminates golf ball bounce on cart paths and worn pathways. Ideal for beverage areas, tee boxes, clubhouse areas, around greens or fairways. Adhere to concrete, wood, asphalt or steel with silicone or screws. Trims easily with razor knife for custom fitting. Lightweight yet resistant to wind uplift. Water drains through the mat eliminating standing liquids. Moisture evaporates beneath mat reducing algae growth. Cleans easily with sweeping or wash down. UV to resist fading. Weatherability -35F to +180F. Hunter Green or Black. Silicone requirements - 4 tubes/roll for foot traffic, 8 tubes/ roll for cart traffic.

- Improves footing in high traffic areas
- Water drains through
- Moisture evaporates beneath mat
- Cleans easily
- Adheres to concrete, wood, asphalt or steel
- Weather and UV resistant
- 36" wide x 25 foot roll