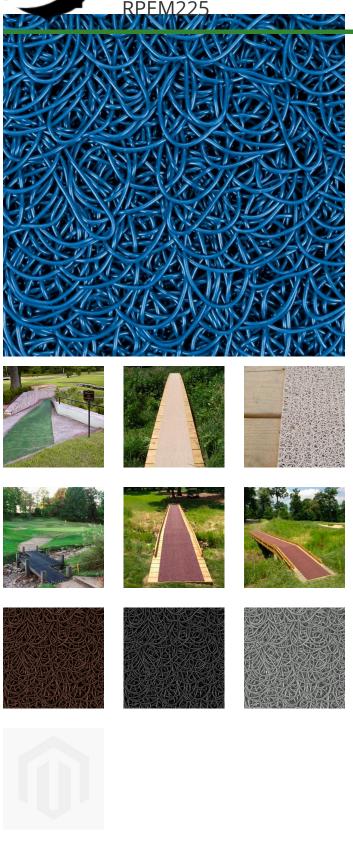

## PEM Matting - 2 x 25 Roll

## Details

Solve your Softspikes slippage problems! P.E.M. matting provides sure footing and excellent traction, reducing risk of slippage and injury on bridges, steps and walkways. Eliminates golf ball bounce on cart paths and worn pathways. Ideal for beverage areas, tee boxes, clubhouse areas, around greens or fairways. Adhere to concrete, wood, asphalt or steel with silicone or screws. Trims easily with razor knife for custom fitting. Lightweight yet resistant to wind uplift. Water drains through the mat eliminating standing liquids. Moisture evaporates beneath mat reducing algae growth. Cleans easily with sweeping or wash down. UV to resist fading. Weatherability -35F to +180F. Hunter Green or Black. Silicone requirements - 4 tubes/roll for foot traffic, 8 tubes/ roll for cart traffic.

- Improves footing in high traffic areas
- Water drains through
- Moisture evaporates beneath mat
- Cleans easily
- Adheres to concrete, wood, asphalt or steel
- Weather and UV resistant
- 24" wide x 25 foot roll

## Options

Color

Green Chocolate Brown Blue Sand Gray

O.J. Company 294 Rang St-Paul Sherrington, JOL 2N0 450-247-2758 https://ojcompagnie.rrproducts.com/