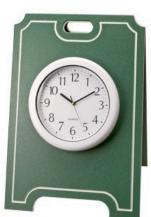

## **Details**

Keep play "on time". Attractive, maintenance-free laminated plastic A-frame sign with premium Bulova indoor/outdoor weatherproof clock. Large 13-1/4" diameter clock has easy to read black raised numerals with second hand. Sign available in green w/white or tan w/green. 18" X 26".

- Weatherproof clock
- Dependable Bulova works
- Maintenance-free A-frame sign
- Green w/ White or Tan w/ Green
- 13-1/4" diameter clock
- Stand with clock 18" x 26"

## **Options**

Color Tan/Green

Green/White

**O.J. Company** 294 Rang St-Paul Sherrington, JOL 2NO 450-247-2758

https://ojcompagnie.rrproducts.com/