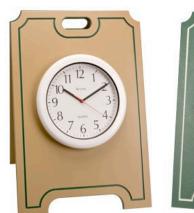

## **Details**

Keep play "on time". Attractive, maintenance-free laminated plastic A-frame sign with premium Bulova indoor/outdoor weatherproof clock. Large 13-1/4" diameter clock has easy to read black raised numerals with second hand. Sign available in green w/white or tan w/green. 18" X 26".

- Weatherproof clock
- Dependable Bulova works
- Maintenance-free A-frame sign
- Green w/ White or Tan w/ Green
- 13-1/4" diameter clock
- Stand with clock 18" x 26"

## **Options**

Color Tan/Green

Green/White

**O.J. Company** 294 Rang St-Paul Sherrington, JOL 2NO 450-247-2758

https://ojcompagnie.rrproducts.com/