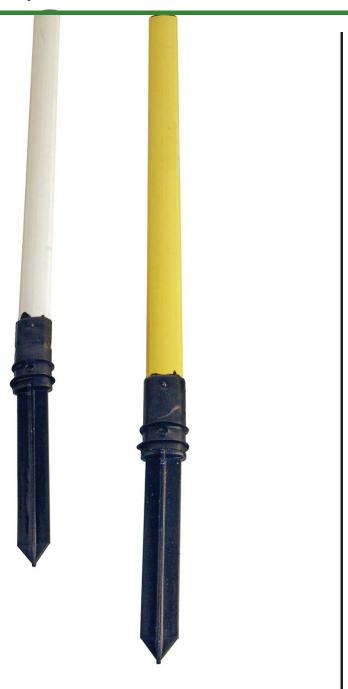

### **Flexible Stake**

**RP401** 

#### **Details**

Flexible mow-over stakes are ideal for distance, hazard and out of bounds areas and never need to be moved when mowing with reel mowers, tractors or golf carts. Bottom anchor is recommended for increased stability and exact height placement. Anchor also allows easy removal and replacement of stake when boundary changes are necessary. A cut section of Anchor Plug Rope serves as a "stopper" to eliminate dirt and debris filling the anchor opening. Extremely durable and practical. Approx. 17.5"

- Never need to be moved for mowing
- Ideal distance, hazard and out of bounds marker
- · Bottom anchor is recommended
- Durable and practical
- Approx 17-1/2" tall

#### **Options**

Color

White Red Green Blue Yellow

**O.J. Company** 294 Rang St-Paul Sherrington, JOL 2NO 450-247-2758

https://ojcompagnie.rrproducts.com/