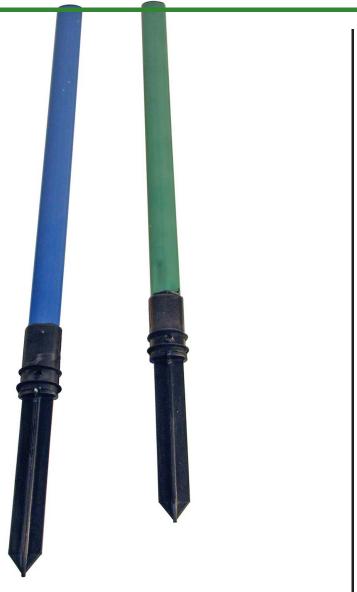

### **Flexible Stake**

**RP401** 

#### **Details**

Flexible mow-over stakes are ideal for distance, hazard and out of bounds areas and never need to be moved when mowing with reel mowers, tractors or golf carts. Bottom anchor is recommended for increased stability and exact height placement. Anchor also allows easy removal and replacement of stake when boundary changes are necessary. A cut section of Anchor Plug Rope serves as a "stopper" to eliminate dirt and debris filling the anchor opening. Extremely durable and practical. Approx. 17.5"

- Never need to be moved for mowing
- Ideal distance, hazard and out of bounds marker
- · Bottom anchor is recommended
- Durable and practical
- Approx 17-1/2" tall

#### **Options**

Color

White Red Green Blue Yellow

**O.J. Company** 294 Rang St-Paul Sherrington, JOL 2NO 450-247-2758

https://ojcompagnie.rrproducts.com/