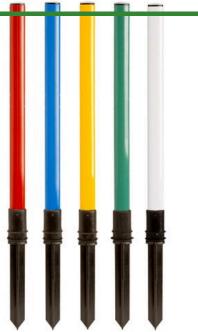

#### **Details**

Flexible mow-over stakes are ideal for distance, hazard and out of bounds areas and never need to be moved when mowing with reel mowers, tractors or golf carts. Bottom anchor is recommended for increased stability and exact height placement. Anchor also allows easy removal and replacement of stake when boundary changes are necessary. A cut section of Anchor Plug Rope serves as a "stopper" to eliminate dirt and debris filling the anchor opening. Extremely durable and practical. Approx. 17.5"

- Never need to be moved for mowing
- Ideal distance, hazard and out of bounds marker
- · Bottom anchor is recommended
- Durable and practical
- Approx 17-1/2" tall

#### **Options**

Color

White Red Green Blue Yellow

**O.J. Company** 294 Rang St-Paul Sherrington, JOL 2NO 450-247-2758

https://ojcompagnie.rrproducts.com/