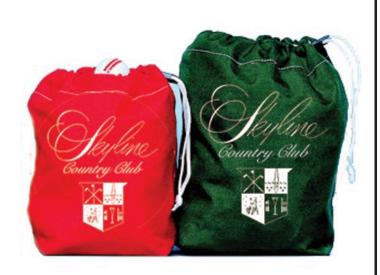

## Personalized Range Ball Canvas Bag, Medium **RP3811**

## Details

Durable, heavy duty cotton twill bags are extremely popular on the driving range or as gift bags. Constructed with two brass grommets and double drawstring nylon cord to provide for rugged everyday service. Available in Red or Kelly Green. 60-65 Ball Capacity

- Heavy-duty cotton twill
- Brass grommets & double nylon cord drawstring
- Durable for everyday use
- 50-55 ball capacity
- Call for personalization info

## **Specifications** Manufacturer

**R&R** Products

**Options** Color

Green Red

**O.J. Company** 294 Rang St-Paul Sherrington, JOL 2N0 450-247-2758 https://ojcompagnie.rrproducts.com/