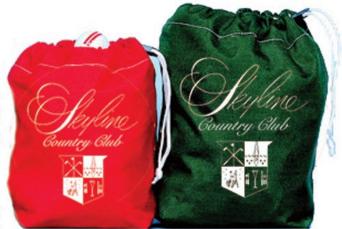

## Personalized Range Ball Canvas Bag, Small

RP3806

## **Details**

Durable, heavy duty cotton twill bags are extremely popular on the driving range or as gift bags. Constructed with two brass grommets and double drawstring nylon cord to provide for rugged everyday service. Available in Red or Kelly Green. 40-45 Ball Capacity

- Heavy-duty cotton twill
- Brass grommets & double nylon cord drawstring
- Durable for everyday use
- 35-40 ball capacity
- Call for personalization info

## **Options**

Color Green

Red

**O.J. Company** 294 Rang St-Paul Sherrington, JOL 2NO 450-247-2758

https://ojcompagnie.rrproducts.com/