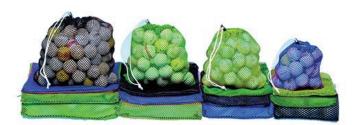

## Details

Economy plus durability best describe these lightweight polyester bags. Mesh see-through design allows balls to air dry inside bag. These popular bags feature a single drawstring with plastic cord lock. Available in Kelly Green, Royal Blue or Black. 95-100 Ball Capacity

- Lightweight polyester mesh
- Balls air dry inside bag
- Single drawstring with plastic cord lock
- 95-100 ball capacity

Manufacturer

**R&R** Products

## **Options**

Color

Green Blue Black

**O.J. Company** 294 Rang St-Paul Sherrington, JOL 2NO 450-247-2758 https://ojcompagnie.rrproducts.com/