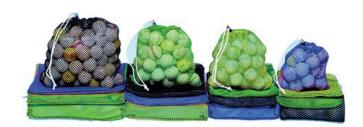

## **Details**

Economy plus durability best describe these lightweight polyester bags. Mesh see-through design allows balls to air dry inside bag. These popular bags feature a single drawstring with plastic cord lock. Available in Kelly Green, Royal Blue or Black. 35-40 Ball Capacity

- Lightweight polyester mesh
- Balls air dry inside bag
- Single drawstring with plastic cord lock
- 35-40 ball capacity

## **Options**

Color Black

Green Blue

**O.J. Company** 294 Rang St-Paul Sherrington, JOL 2NO 450-247-2758

https://ojcompagnie.rrproducts.com/