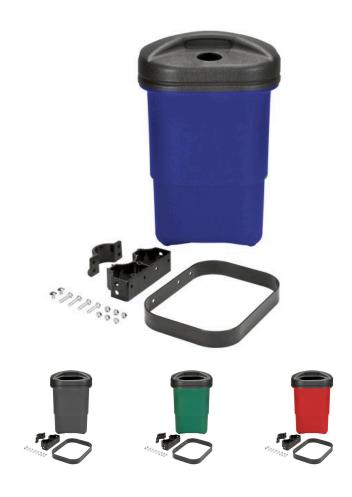

### Details

Large, 9 gallon container with solid sides and bottom drain holes in color impregnated, durable polyethylene plastic that won't dent or rust. Snap-on lids availble in three styles: solid (no opening), large for trash, and cans only. Bracket components are extruded aluminum, cast aluminum and formed steel to withstand heavy use. Includes post mounting hardware, one trash container & open trash lid.

#### Options

Color

Black Blue Green Red