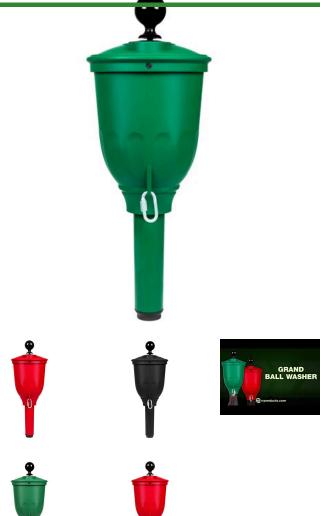

## Details

The handsome die-cast aluminum body design of our Grand Ball Washer delivers an elegant, championship feel with a durable hard anodizedpowder coated finish. Features include a high performance internal brush for superior cleaning, a clean, logo-free body design, a carabiner hook for towel security and a unique integrated collar for appealing washer to mounting tube transition. Teardrop drain design prevents unsightly residue stains from overflow. The Grand Ball Washer is an asset on any course.

## Specifications

Manufacturer

**R&R** Products

Options Color

Tan Red Forest Green Black

**O.J. Company** 294 Rang St-Paul Sherrington, JOL 2NO 450-247-2758 https://ojcompagnie.rrproducts.com/