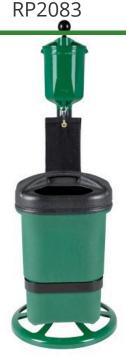

# **Pro Ball Washer Kit with Poly Waste** Receptacle

### Details

For your convenience and ease of ordering, we have assembled some of the most popular combinations for you--mix and match to best suit the design of your course. All R&R Washer Kits include ball washer, mounting pipe, and base. Shoe cleaning brush and towels are sold separately.

- Pro Ball Washer w/ towel clip
- Polyethylene waste receptacle
- Mounting pipe
- Base

## **Pro Ball Washer Kit with Poly Waste Receptacle** RP2083

RP310FG

Portable Base - Forest

RP3019 Post Mounting Kit -Single Container

Green

**O.J. Company** 294 Rang St-Paul Sherrington, JOL 2NO 450-247-2758