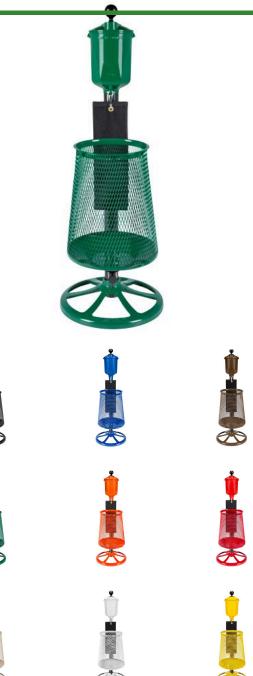

## Pro Ball Washer Kit with Steel Mesh Waste Receptacle

RP2081

- Pro Ball Washer w/ towel clip
- Steel mesh waste receptacle
- Mounting pipe
- Base

### **Options**

Color Blue

Tan
Black
Red
Orange
Forest Green
Yellow
Brown

White

#### **Replacement Parts**

RP208FG Pro Ball Washer -

Forest Green

RP210 Mounting Pipe - 34" RP301FG Steel Trash Container -

Forest Green

RP310FG Portable Base - Forest

**O.J. Company** 294 Rang St-Paul Sherrington, JOL 2NO 450-247-2758