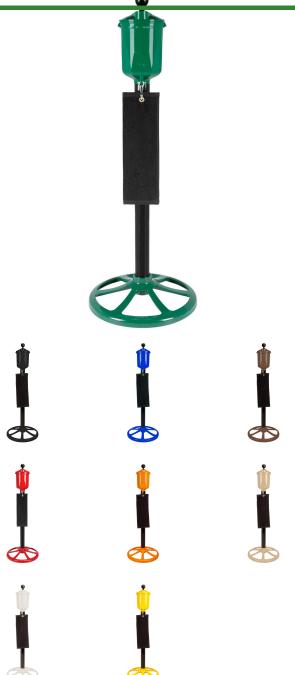

## **Pro Ball Washer Kit**

## **Details**

For your convenience and ease of ordering, we have assembled some of the most popular combinations for you--mix and match to best suit the design of your course. All R&R Washer Kits include ball washer, mounting pipe, and base. Shoe cleaning brush and towels are sold separately.

- Pro Ball Washer w/ towel clip
- Mounting pipe
- Base

## **Options**

Color

Black Orange

Red

Forest Green

Yellow Brown White Blue Tan

**O.J. Company** 294 Rang St-Paul Sherrington, JOL 2N0 450-247-2758

https://ojcompagnie.rrproducts.com/