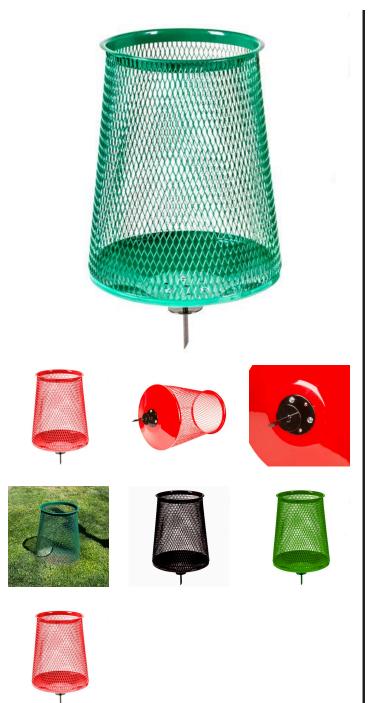

# **Tapered Litter Container w/Spike**

RP13700

#### **Details**

Keep litter under control with mesh stainless steel litter containers featuring heavy duty carbon steel rims top and bottom with powder-coated finish. See-through design allows crew to determine which containers need to be emptied while allowing air circulation for reduced odor. Tapered-shape design keeps trash inside the container on windy days. Turf Spike design ideal for ball washer console or directly on grass surface. Turf Spike protects grass and allows for easy removal for mowing. 9 gallon capacity.

- Stainless steel mesh with heavy-duty carbon steel rims
- Heavy-duty carbon steel rims top and bottom
- Durable, powder-coated paint finish
- Air circulation reduces odor
- Tapered shaped keeps trash inside
- Spike base
- 9 gallon capacity

## **Options**

Color

Black Green

Red