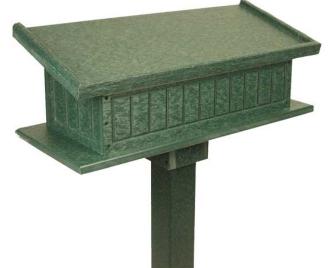

## **Starter Podium** RP106300

## **Details**

Record tee off times and speed up play. Made of 100% recycled plastic with engraved slat design. Hinged lid for cabinet storage. Stainless steel screws. Splinter free. 24" long x 10" wide x 6" deep. Recycled plastic permanent post or portable base sold separately. Available in Green, Driftwood, Brown or Black.

- Recycled plastic lumber
- Stainless steel screws
- Permanent or portable installation available
- 24" L x 10" W x 6" D