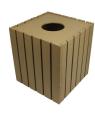

## **20 Gallon Square Slatted Trash Receptacles**RP106120

## **Details**

What a great look! These square trash receptacles made of 1" x 4" recycled plastic slats add prestige to any course. Stainless steel screws for rust prevention with premium construction adds up to a maintenance-free, worry-free product. Rubbermaid trash container with recycled center hole access lid included. Available in 20, 32 or 44 gallon. Green, Driftwood, Brown or Black.