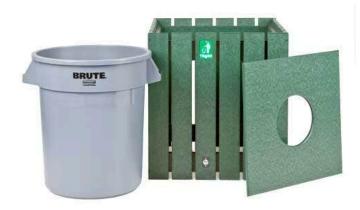

## **Details**

What a great look! These square trash receptacles made of 1" x 4" recycled plastic slats add prestige to any course. Stainless steel screws for rust prevention with premium construction adds up to a maintenance-free, worry-free product. Rubbermaid trash container with recycled center hole access lid included. Available in 20, 32 or 44 gallon. Green, Driftwood, Brown or Black.

- Recycled plastic lumber construction
- Maintenance-free
- Stainless steel screws
- 20 gallon Rubbermaid trash container included
- Recycled center-hole access lid included

**Specifications** 

Manufacturer R&R Products

**Options** 

Color Brown

Green

**Replacement Parts** 

RP106113 Rubbermaid Container

- 20 gal Grey - Set/6

RP25301G Sign - Trash Green

**O.J. Company** 294 Rang St-Paul Sherrington, J0L 2N0 450-247-2758