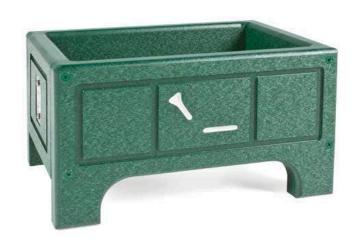

## **Details**

Encourage golfers to respect the beauty of your landscape by offering a convenient receptacle for their broken tees. This attractive container is designed with screen mesh base so dirt and irrigation pass through. Made of high quality UV stable ABS. Available in Green, Driftwood, Brown or Black.

- Maintenance-free recycled plastic lumber
- Screen mesh base lets dirt and irrigation pass through
- Built to last

**Specifications** 

Manufacturer R&R Products

**Options** 

Color

Brown Black Green

**Replacement Parts** 