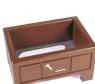

## **Recycled Lumber Broken Tee Box**

## **Details**

Encourage golfers to respect the beauty of your landscape by offering a convenient receptacle for their broken tees. This attractive container is designed with screen mesh base so dirt and irrigation pass through. Made of high quality UV stable ABS. Available in Green, Driftwood, Brown or Black.

- Maintenance-free recycled plastic lumber
- Screen mesh base lets dirt and irrigation pass through
- Built to last

**Specifications** 

Manufacturer R&R Products

**Options** 

Color

Brown Black Green

**Replacement Parts** 