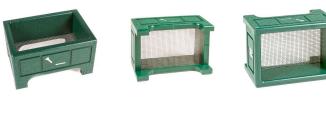

## **Details**

Encourage golfers to respect the beauty of your landscape by offering a convenient receptacle for their broken tees. This attractive container is designed with screen mesh base so dirt and irrigation pass through. Made of high quality UV stable ABS. Available in Green, Driftwood, Brown or Black.

- Maintenance-free recycled plastic lumber
- Screen mesh base lets dirt and irrigation pass through
- Built to last

**Specifications** 

Manufacturer R&R Products

**Options** 

Color

Brown Black Green

**Replacement Parts** 

RP106083

Screen - Galv Broken

Tee Box

**O.J. Company** 294 Rang St-Paul Sherrington, JOL 2NO 450-247-2758

https://ojcompagnie.rrproducts.com/