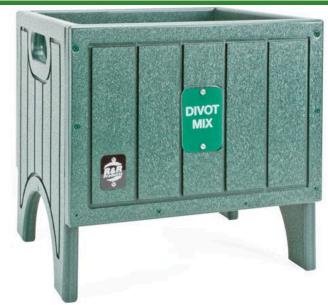

# **Divot Bottle Storage Caddie**

RP106071

#### **Details**

Made of premium solid sheet recycled plastic lumber with slat design, this divot bottle container is the perfect size to accommodate nine 4-1/2" diameter divot bottles. Stainless steel screws prevent rust and corrosion. Legs prevent grass bruising. Pick up and move easily with the slotted hand opening. Available in Green, Driftwood, Brown or Black.

- Recycled plastic lumber in attractive slat design
- Holds 9 bottles
- Stainless steel screws
- Easy to move and place where needed
- Divot filler bottles not included