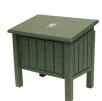

## **Divot Mix Caddie** RP106050

Built from maintenance-free recycled plastic lumber with stainless steel screws. Convenient caddies easily withstand the abuse of daily use. Flip lid with chain. Sign and scoop included.

- Recycled plastic lumber
- Stainless steel screws
- Built to last
- Flip lid with chain
- Sign and scoop included

**Specifications** 

Manufacturer R&R Products

**Options** 

Color Brown

Black Green Driftwood