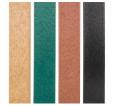

- Recycled plastic lumber
- Stainless steel screws
- Built to last
- Flip lid with chain
- Sign and scoop included

**Specifications** 

Manufacturer R&R Products

**Options** 

Color Brown

Black Green Driftwood