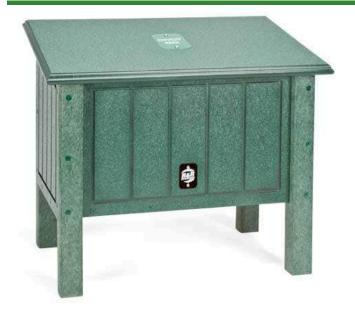

## **Divot Mix Caddie** RP106050

Built from maintenance-free recycled plastic lumber with stainless steel screws. Convenient caddies easily withstand the abuse of daily use. Flip lid with chain. Sign and scoop included.

- Recycled plastic lumber
- Stainless steel screws
- Built to last
- Flip lid with chain
- Sign and scoop included

**Specifications** 

Manufacturer R&R Products

**Options** 

Color Brown

Black Green Driftwood