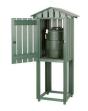

## **Details**

Affordable and functional while providing beauty to your course. Recycled plastic 1" x 4" slat construction easily withstands the abuse of extreme weather as well as daily usage. Opening for inside cup holder. Lockable rear door access. Cooler and cup holder sold separately. Available in Green, Driftwood or Black.

- Weather-proof recycled plastic lumber
- Opening for inside cup holder
- Lockable rear door
- Cooler, cup holder, and cups sold separately