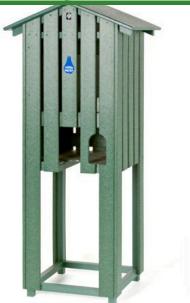

## **Mid Length Slatted Enclosure**

RP106021

## **Details**

Affordable and functional while providing beauty to your course. Recycled plastic 1" x 4" slat construction easily withstands the abuse of extreme weather as well as daily usage. Opening for inside cup holder. Lockable rear door access. Cooler and cup holder sold separately. Available in Green, Driftwood or Black.

- Weather-proof recycled plastic lumber
- Opening for inside cup holder
- Lockable rear door
- Cooler, cup holder, and cups sold separately