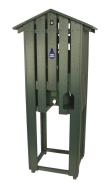

## **Mid Length Slatted Enclosure**

RP106021

## **Details**

Affordable and functional while providing beauty to your course. Recycled plastic 1" x 4" slat construction easily withstands the abuse of extreme weather as well as daily usage. Opening for inside cup holder. Lockable rear door access. Cooler and cup holder sold separately. Available in Green, Driftwood or Black.

- Weather-proof recycled plastic lumber
- Opening for inside cup holder
- Lockable rear door
- Cooler, cup holder, and cups sold separately