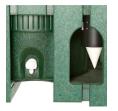

## **Details**

Affordable and functional while providing beauty to your course. Recycled plastic 1" x 4" slat construction easily withstands the abuse of extreme weather as well as daily usage. Opening for inside cup holder. Lockable rear door access. Cooler and cup holder sold separately. Available in Green, Driftwood or Black.

- Weather-proof recycled plastic lumber
- Opening for inside cup holder
- Lockable rear door
- Cooler, cup holder, and cups sold separately