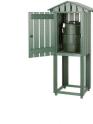

## Details

Affordable and functional while providing beauty to your course. Recycled plastic 1" x 4" slat construction easily withstands the abuse of extreme weather as well as daily usage. Opening for inside cup holder. Lockable rear door access. Cooler and cup holder sold separately. Available in Green, Driftwood or Black.

- Weather-proof recycled plastic lumber
- Opening for inside cup holder
- Lockable rear door
- Cooler, cup holder, and cups sold separately

**Specifications** 

Options Color

Manufacturer

Black Brown Green