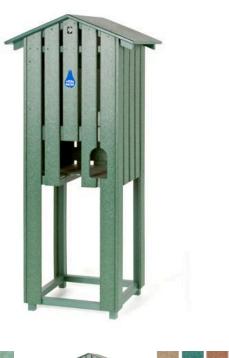

## **Mid Length Slatted Enclosure**

RP106021

## Details

Affordable and functional while providing beauty to your course. Recycled plastic 1" x 4" slat construction easily withstands the abuse of extreme weather as well as daily usage. Opening for inside cup holder. Lockable rear door access. Cooler and cup holder sold separately. Available in Green, Driftwood or Black.

- Weather-proof recycled plastic lumber
- Opening for inside cup holder
- Lockable rear door
- Cooler, cup holder, and cups sold separately

**Specifications** 

Options Color

Manufacturer

Black Brown Green