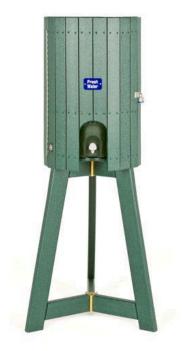

## Slatted Cooler Enclosure use w/Tripod RP106016

## **Details**

Protect your 10 gallon water cooler in this attractive housing constructed of recycled plastic lumber slats. Stainless steel screws prevent rust and corrosion. Lockable front door access. Lock included. Portable tripod and cooler sold separately. Available in Green, Driftwood or Black.

- Recycled plastic lumber
- Stainless steel screws
- Locking front door
- Lock included
- Portable tripod and cooler sold separately

**Specifications** 

Manufacturer R&R Products

**Options** 

Color Black

Brown Green