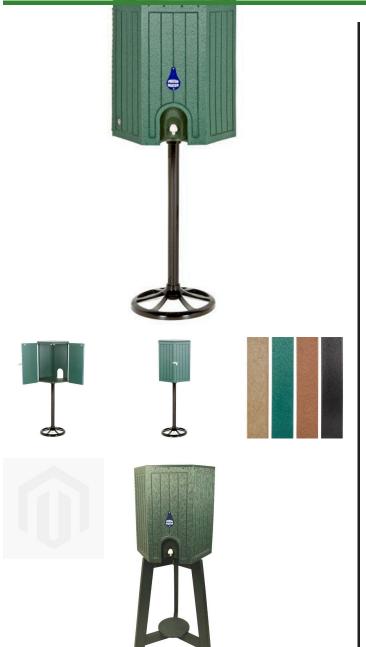

## Hexagon Cooler Enclosure, Use w/ Mounting Pipe

RP106013

## **Details**

Add distinction to your course with the R&R hexagon-shape cooler housing with solid wall, engraved slat-look design. Sturdy recycled plastic lumber construction with stainless steel frame and screws is designed to last for years, maintenance free. Optional sliding Lexan door protects cooler spigot from reclaimed water. Lockable rear door access. Lock included. Mounting base and cooler sold separately. Available in Green, Driftwood or Black.

- Recycled plastic lumber
- Stainless steel frame and screws
- Maintenance free
- Locking rear door
- Lock included
- Optional Lexan door to protect spigot
- Mounting base and cooler sold separately

**Specifications** 